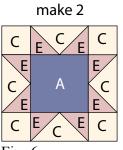

5. Repeat Steps 1-4 and use Figures 6-12 for fabric identification to make a total of (12) blocks using the large Fabric A blocks, 2 ½" Fabric C squares, 2 ½" Fabric D squares and assorted flying geese units.

**Block Two** 

Fig. 6

Block Four make 1

Fig. 8

Block Five make 1

Fig. 9

**Block Six** 

Fig. 10