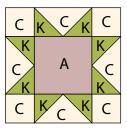

behind the triangle, leaving a ¼" seam allowance to make (1) BCB unit.





- 3. Repeat Steps 1-2 to make (8) BCB units total.
- 4. Sew (1) BCB unit to each side of (1) large Fabric A block. Sew (1) 2 ½" Fabric C square to each end of (1) BCB unit. Repeat to make a second strip. Sew the strips to the top and to the bottom of the large Fabric A block to make (1) Block One (Fig. 5). Repeat to make a second Block One.



5. Repeat Steps 1-4 and use Figures 6-12 for fabric identification to make a total of (12) blocks using the large Fabric A blocks, 2 ½" Fabric C squares, 2 ½" Fabric D squares and assorted flying geese units.



**Block Two** 



Fig. 6

Block Four make 1



Fig. 8

Block Five make 1



Fig. 9



**Block Six** 

Fig. 10

Block Seven make 1



Fig. 11

### Block Eight make 1



Fig. 12

# PEACE ON EARTH Quilt 1

Page 3

6. Repeat Steps 1-4 using the (17) small Fabric A blocks, 1 ½" Fabric M blocks and assorted flying geese units using assorted 1 1/2" squares and 1 1/2" x 2 1/2" Fabric M strips to make the (17) blocks as shown in Figures 13-19.

## Block Nine make 1 M





**Block Twelve** make 3



make 2 M

**Block Thirteen** 



**Block Fourteen** make 2



Fig. 18

### **Block Fifteen** make 2



### **Quilt Top Assembly**

(Refer to the Quilt Layout while assembling.)

- 7. Sew (1) Block 15, (1) Block One, (1) Block Two, (1) Block Four, (12) assorted 2 ½" squares and (12) assorted 4 ½" squares together to make Row One.
- 8. Sew (12) assorted  $2\frac{1}{2}$ " squares, (17) assorted  $4\frac{1}{2}$ " squares, (2) Block Elevens, (1) Block Ten, (1) Block Thirt