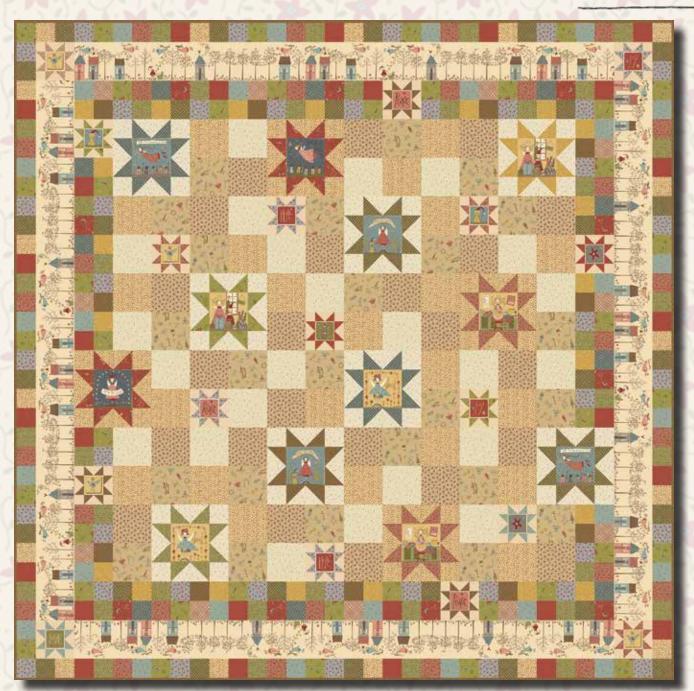

### **Quilt Top Assembly**

(Refer to the Quilt Layout while assembling.)

- 7. Sew (1) Block 15, (1) Block One, (1) Block Two, (1) Block Four, (12) assorted 2 ½" squares and (12) assorted 4 ½" squares together to make Row One.
- 8. Sew (12) assorted  $2\frac{1}{2}$ " squares, (17) assorted  $4\frac{1}{2}$ " squares, (2) Block Elevens, (1) Block Ten, (1) Block Thirteen and (1) Block Three together to make Row Two.
- 9. Sew (16) assorted  $2\frac{1}{2}$ " squares, (15) assorted  $4\frac{1}{2}$ " squares, (1) Block Five, (1) Block Thirteen and (1) Block Six together to make Row Three.

- 10. Sew (1) Block Two, (16) assorted 4 ½" squares,
- (1) Block Ten, (1) Block One, (8) assorted 2 ½" squares and
- (1) Block Fifteen together to make Row Four.
- 11. Sew (4) assorted 2 ½" squares, (1) Block Twelve, (18) assorted 4 ½" squares, (1) Block Seven and (1) Block Three together to make Row Five.
- 12. Sew (16) assorted 2 ½" squares, (14) assorted 4 ½" squares, (1) Block Eight, (1) Block Ten, (1) Block Six and (1) Block Fourteen together to make Row Six.
- 13. Sew the (6) rows together to make the quilt top.
- 14. Sew (52) assorted 2 ½" squares and (1) Block Twelve to make (1) strip. Repeat to make a second strip. Sew the strips to the top and to the bottom of the quilt top.
- 15. Sew (1)  $4\frac{1}{2}$ " x 56  $\frac{1}{2}$ " Fabric A strip to each side of the quilt top. Sew (1) Block Nine to the left end of (1) 4 ½" x 56 ½" Fabric A strip. Sew (1) Block Ten to the right side of the strip. Sew this strip to the top of the quilt top. Sew (1) Block Fourteen to the left end of (1)  $4\frac{1}{2}$ " x  $56\frac{1}{2}$ " Fabric A strip. Sew (1) Block Eleven to the right end of the strip. Sew this strip to the bottom of the quilt top.
- 16. Sew (32) assorted 2 ½" squares together to make (1) strip. Repeat to make a second strip. Sew (1) strip to each side of the quilt top.
- 17. Sew (34) assorted 2 ½" squares together to make (1) strip. Repeat to make a second strip. Sew the strips to the top and to the bottom of the quilt top.
- 18. Layer and quilt as desired.
- 19. Sew the (7) 2 ½" x WOF Fabric J strips together, end to end with 45-degree seams, to make the binding. Fold this long strip in half lengthwise with wrong sides together and press.
- 20. Bind as desired.