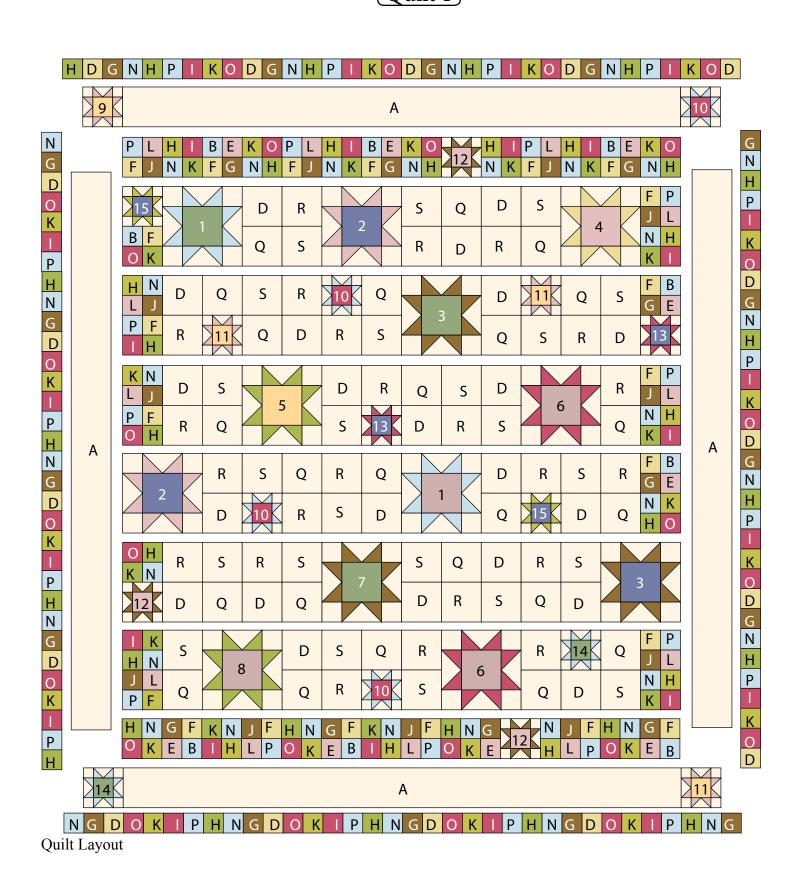

### **Quilt Top Assembly**

(Refer to the Quilt Layout while assembling.)

- 7. Sew (1) Block 15, (1) Block One, (1) Block Two, (1) Block Four, (12) assorted 2 ½" squares and (12) assorted 4 ½" squares together to make Row One.
- 8. Sew (12) assorted  $2\frac{1}{2}$ " squares, (17) assorted  $4\frac{1}{2}$ " squares, (2) Block Elevens, (1) Block Ten, (1) Block Thirteen and (1) Block Three together to make Row Two.
- 9. Sew (16) assorted  $2\frac{1}{2}$ " squares, (15) assorted  $4\frac{1}{2}$ " squares, (1) Block Five, (1) Block Thirteen and (1) Block Six together to make Row Three.

- 10. Sew (1) Block Two, (16) assorted 4 ½" squares,
- (1) Block Ten, (1) Block One, (8) assorted 2 ½" squares and
- (1) Block Fifteen together to make Row Four.
- 11. Sew (4) assorted 2 ½" squares, (1) Block Twelve, (18) assorted 4 ½" squares, (1) Block Seven and (1) Block Three together to make Row Five.
- 12. Sew (16) assorted 2 ½" squares, (14) assorted 4 ½" squares, (1) Block Eight, (1) Block Ten, (1) Block Six and (1) Block Fourteen together to make Row Six.
- 13. Sew the (6) rows together to make the quilt top.
- 14. Sew (52) assorted 2 ½" squares and (1) Block Twelve to make (1) strip. Repeat to make a second strip. Sew the strips to the top and to the bottom of the quilt top.
- 15. Sew (1)  $4\frac{1}{2}$ " x 56  $\frac{1}{2}$ " Fabric A strip to each side of the quilt top. Sew (1) Block Nine to the left end of (1) 4 ½" x 56 ½" Fabric A strip. Sew (1) Block Ten to the right side of the strip. Sew this strip to the top of the quilt top. Sew (1) Block Fourteen to the left end of (1)  $4\frac{1}{2}$ " x  $56\frac{1}{2}$ " Fabric A strip. Sew (1) Block Eleven to the right end of the strip. Sew this strip to the bottom of the quilt top.
- 16. Sew (32) assorted 2 ½" squares together to make (1) strip. Repeat to make a second strip. Sew (1) strip to each side of the quilt top.
- 17. Sew (34) assorted 2 ½" squares together to make (1) strip. Repeat to make a second strip. Sew the strips to the top and to the bottom of the quilt top.
- 18. Layer and quilt as desired.
- 19. Sew the (7) 2 ½" x WOF Fabric J strips together, end to end with 45-degree seams, to make the binding. Fold this long strip in half lengthwise with wrong sides together and press.
- 20. Bind as desired.