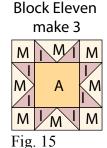

## Block Nine make 1 M

**Block Twelve** make 3

make 2 M

**Block Thirteen** 

**Block Fourteen** make 2

Fig. 18

### **Quilt Top Assembly**

(Refer to the Quilt Layout while assembling.)

- 7. Sew (1) Block 15, (1) Block One, (1) Block Two, (1) Block Four, (12) assorted 2 ½" squares and (12) assorted 4 ½" squares together to make Row One.
- 8. Sew (12) assorted  $2\frac{1}{2}$ " squares, (17) assorted  $4\frac{1}{2}$ " squares, (2) Block Elevens, (1) Block Ten, (1) Block Thirteen and (1) Block Three together to make Row Two.
- 9. Sew (16) assorted  $2\frac{1}{2}$ " squares, (15) assorted  $4\frac{1}{2}$ " squares, (1) Block Five, (1) Block Thirteen and (1) Block Six together to make Row Three.

- 10. Sew (1) Block Two, (16) assorted 4 ½" squares,
- (1) Block Ten, (1) Block One, (8) assorted 2 ½" squares and
- (1) Block Fifteen together to make Row Four.
- 11. Sew (4) assorted 2 ½" squares, (1) Block Twelve, (18) assorted 4 ½" squares, (1) Block Seven and (1) Block Three together to make Row Five.
- 12. Sew (16) assorted 2 ½" squares, (14) assorted 4 ½" squares, (1) Block Eight, (1) Block Ten, (1) Block Six and (1) Block Fourteen together to make Row Six.
- 13. Sew the (6) rows together to make the quilt top.
- 14. Sew (52) assorted 2 ½" squares and (1) Block Twelve to make (1) strip. Repeat to make a second strip. Sew the strips to the top and to the bottom of the quilt top.
- 15. Sew (1)  $4\frac{1}{2}$ " x 56  $\frac{1}{2}$ " Fabric A strip to each side of the quilt top. Sew (1) Block Nine to the left end of (1) 4 ½" x 56 ½" Fabric A strip. Sew (1) Block Ten to the right side of the strip. Sew this strip to the top of the quilt top. Sew (1) Block Fourteen to the left end of (1)  $4\frac{1}{2}$ " x  $56\frac{1}{2}$ " Fabric A strip. Sew (1) Block Eleven to the right end of the strip. Sew this strip to the bottom of the quilt top.
- 16. Sew (32) assorted 2 ½" squares together to make (1) strip. Repeat to make a second strip. Sew (1) strip to each side of the quilt top.
- 17. Sew (34) assorted 2 ½" squares together to make (1) strip. Repeat to make a second strip. Sew the strips to the top and to the bottom of the quilt top.
- 18. Layer and quilt as desired.
- 19. Sew the (7) 2 ½" x WOF Fabric J strips together, end to end with 45-degree seams, to make the binding. Fold this long strip in half lengthwise with wrong sides together and press.
- 20. Bind as desired.