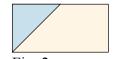

#### **Sewing Instructions**

1. Place (1) 2 ½" Fabric B square on the left side of (1) 2 ½" x 4 ½" Fabric C strip, right sides together (Fig. 1). Sew across the diagonal of the square from the upper right corner to the lower left corner (Fig. 1). Flip open the triangle formed and press (Fig. 2). Trim away the excess fabric from behind the triangle, leaving a ¼" seam allowance.