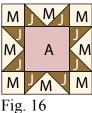

## Block Nine make 1 M

**Block Twelve** make 3

make 2 M

**Block Thirteen** 

**Block Fourteen** make 2

Fig. 18

### **Quilt Top Assembly**

(Refer to the Quilt Layout while assembling.)

- 7. Sew (1) Block 15, (1) Block One, (1) Block Two, (1) Block Four, (12) assorted 2 ½" squares and (12) assorted 4 ½" squares together to make Row One.
- 8. Sew (12) assorted  $2\frac{1}{2}$ " squares, (17) assorted  $4\frac{1}{2}$ " squares, (2) Block Elevens, (1) Block Ten, (1) Block Thirteen and (1) Block Three together to make Row Two.
- 9. Sew (16) assorted  $2\frac{1}{2}$ " squares, (15) assorted  $4\frac{1}{2}$ " squares, (1) Block Five, (1) Block Thirteen and (1) Block Six together to make Row Three.

- 10. Sew (1) Block Two, (16) assorted 4 ½" squares,
- (1) Block Ten, (1) Block One, (8) assorted 2 ½" squares and
- (1) Block Fifteen together to make Row Four.
- 11. Sew (4) assorted 2 ½" squares, (1) Block Twelve, (18) assorted 4 ½" squares, (1) Block Seven and (1) Block Three together to make Row Five.
- 12. Sew (16) assorted 2 ½" squares, (14) assorted 4 ½" squares, (1) Block Eight, (1) Block Ten, (1) Block Six and (1) Block Fourteen together to make Row Six.
- 13. Sew the (6) rows together to make the quilt top.
- 14. Sew (52) assorted 2 ½" squares and (1) Block Twelve to make (1) strip. Repeat to make a second strip. Sew the strips to the top and to the bottom of the quilt top.
- 15. Sew (1)  $4\frac{1}{2}$ " x 56  $\frac{1}{2}$ " Fabric A strip to each side of the quilt top. Sew (1) Block Nine to the left end of (1) 4 ½" x 56 ½" Fabric A strip. Sew (1) Block Ten to the right side of the strip. Sew this strip to the top of the quilt top. Sew (1) Block Fourteen to the left end of (1)  $4\frac{1}{2}$ " x  $56\frac{1}{2}$ " Fabric A strip. Sew (1) Block Eleven to the right end of the strip. Sew this strip to the bottom of the quilt top.
- 16. Sew (32) assorted 2 ½" squares together to make (1) strip. Repeat to make a second strip. Sew (1) strip to each side of the quilt top.
- 17. Sew (34) assorted 2 ½" squares together to make (1) strip. Repeat to make a second strip. Sew the strips to the top and to the bottom of the quilt top.
- 18. Layer and quilt as desired.
- 19. Sew the (7) 2 ½" x WOF Fabric J strips together, end to end with 45-degree seams, to make the binding. Fold this long strip in half lengthwise with wrong sides together and press.
- 20. Bind as desired.