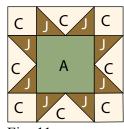

. Trim away the excess fabric from behind the triangle, leaving a ¼" seam allowance to make (1) BCB unit.





- 3. Repeat Steps 1-2 to make (8) BCB units total.
- 4. Sew (1) BCB unit to each side of (1) large Fabric A block. Sew (1) 2 ½" Fabric C square to each end of (1) BCB unit. Repeat to make a second strip. Sew the strips to the top and to the bottom of the large Fabric A block to make (1) Block One (Fig. 5). Repeat to make a second Block One.



5. Repeat Steps 1-4 and use Figures 6-12 for fabric identification to make a total of (12) blocks using the large Fabric A blocks, 2 ½" Fabric C squares, 2 ½" Fabric D squares and assorted flying geese units.



**Block Two** 



Fig. 6

Block Four make 1



Fig. 8

Block Five make 1



Fig. 9



**Block Six** 

Fig. 10

Block Seven make 1



Fig. 11

### Block Eight make 1



Fig. 12

# PEACE ON EARTH Quilt 1

Page 3

6. Repeat Steps 1-4 using the (17) small Fabric A blocks, 1 ½" Fabric M blocks and assorted flying geese units using assorted 1 1/2" squares and 1 1/2" x 2 1/2" Fabric M strips to make the (17) blocks as shown in Figures 13-19.

## Block Nine make 1 M





**Block Twelve** make 3



make 2 M

**Block Thirteen** 



**Block Fourteen** make 2



Fig. 18

### **Block Fifteen** make 2



### **Quilt Top Assembly**

(Refer to the Quilt Layout while assembling.)

- 7. Sew (1) Block 15, (1) Block One, (1) Block Two, (1) Block Four, (12) assorted 2 ½" squares and (12) assorted 4 ½" squares together to make Row One.
- 8. Sew (12) assorted  $2\frac{1}{2}$ " squares, (17) assorted  $4\frac{1}{2}$ " squares, (2) Block Elev