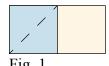

#### **Sewing Instructions**

1. Place (1) 2 ½" Fabric B square on the left side of (1) 2 ½" x 4 ½" Fabric C strip, right sides together (Fig. 1). Sew across the diagonal of the square from the upper right corner to the lower left corner (Fig. 1). Flip open the triangle formed and press (Fig. 2). Trim away the excess fabric from behind the triangle, leaving a ¼" seam allowance.