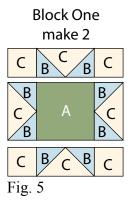

- 3. Repeat Steps 1-2 to make (8) BCB units total.
- 4. Sew (1) BCB unit to each side of (1) large Fabric A block. Sew (1) 2 ½" Fabric C square to each end of (1) BCB unit. Repeat to make a second strip. Sew the strips to the top and to the bottom of the large Fabric A block to make (1) Block One (Fig. 5). Repeat to make a second Block One.

5. Repeat Steps 1-4 and use Figures 6-12 for fabric identification to make a total of (12) blocks using the large Fabric A blocks, 2 ½" Fabric C squares, 2 ½" Fabric D squares and assorted flying geese units.