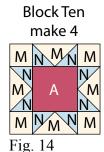

## Block Nine make 1 M

**Block Twelve** make 3

make 2 M

**Block Thirteen** 

**Block Fourteen** make 2

Fig. 18

### **Quilt Top Assembly**

(Refer to the Quilt Layout while assembling.)

- 7. Sew (1) Block 15, (1) Block One, (1) Block Two, (1) Block Four, (12) assorted 2 ½" squares and (12) assorted 4 ½" squares together to make Row One.
- 8. Sew (12) assorted  $2\frac{1}{2}$ " squares, (17) assorted  $4\frac{1}{2}$ " squares, (2) Block Elevens, (1) Block Ten, (1) Block Thirteen and (1) Block Three together to make Row Two.
- 9. Sew (16) assorted  $2\frac{1}{2}$ " squares, (15) assorted  $4\frac{1}{2}$ " squares, (1) Block Five, (1) Block Thirteen and (1) Block Six together to make Row Three.

- 10. Sew (1) Block Two, (16) assorted 4 ½" squares,
- (1) Block Ten, (1) Block One, (8) assorted 2 ½" squares and
- (1) Block Fifteen together to make Row Four.
- 11. Sew (4) assorted 2 ½" squares, (1) Block Twelve, (18) assorted 4 ½" squares, (1) Block Seven and (1) Block Three together to make Row Five.
- 12. Sew (16) assorted 2 ½" squares, (14) assorted 4 ½" squares, (1) Block Eight, (1) Block Ten, (1) Block Six and (1) Block Fourteen together to make Row Six.
- 13. Sew the (6) rows together to make the quilt top.
- 14. Sew (52) assorted 2 ½" squares and (1) Block Twelve to make (1) strip. Repeat to make a second strip. Sew the strips to the top and to the bottom of the quilt top.
- 15. Sew (1)  $4\frac{1}{2}$ " x 56  $\frac{1}{2}$ " Fabric A strip to each side of the quilt top. Sew (1) Block Nine to the left end of (1) 4 ½" x 56 ½" Fabric A strip. Sew (1) Block Ten to the right side of the strip. Sew this strip to the top of the quilt top. Sew (1) Block Fourteen to the left end of (1)  $4\frac{1}{2}$ " x  $56\frac{1}{2}$ " Fabric A strip. Sew (1) Block Eleven to the right end of the strip. Sew this strip to the bottom of the quilt top.
- 16. Sew (32) assorted 2 ½" squares together to make (1) strip. Repeat to make a second strip. Sew (1) strip to each side of the quilt top.
- 17. Sew (34) assorted 2 ½" squares together to make (1) strip. Repeat to make a second strip. Sew the strips to the top and to the bottom of the quilt top.
- 18. Layer and quilt as desired.
- 19. Sew the (7) 2 ½" x WOF Fabric J strips together, end to end with 45-degree seams, to make the binding. Fold this long strip in half lengthwise with wrong sides together and press.
- 20. Bind as desired.