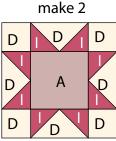

## Block Nine make 1 M

**Block Twelve** make 3

make 2 M

**Block Thirteen** 

**Block Fourteen** make 2

Fig. 18