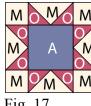

## Block Nine make 1 M

**Block Twelve** make 3

make 2 M

**Block Thirteen** 

**Block Fourteen** make 2

Fig. 18

### **Quilt Top Assembly**

(Refer to the Quilt Layout while assembling.)

- 7. Sew (1) Block 15, (1) Block One, (1) Block Two, (1) Block Four, (12) assorted 2 ½" squares and (12) assorted 4 ½" squares together to make Row One.
- 8. Sew (12) assorted  $2\frac{1}{2}$ " squares, (17) assorted  $4\frac{1}{2}$ " squares, (2) Block Elevens, (1) Block Ten, (1) Block Thirteen and (1) Block Three together to make Row Two.
- 9. Sew (16) assorted  $2\frac{1}{2}$ " squares, (15) assorted  $4\frac{1}{2}$ " squares, (1) Block Five, (1) Block Thirteen and (1) Block Six together to make Row Three.

- 10. Sew (1) Block Two, (16) assorted 4 ½" squares,
- (1) Block Ten, (1) Block One, (8) assorted 2 ½" squares and
- (1) Block Fifteen together to make Row Four.
- 11. Sew (4) assorted 2 ½" squares, (1) Block Twelve, (18) assorted 4 ½" squares, (1) Block Seven and (1) Block Three together to make Row Five.
- 12. Sew (16) assorted 2 ½" squares, (14) assorted 4 ½" squares, (1) Block Eight, (1) Block Ten, (1) Block Six and (1) Block Fourteen together to make Row Six.
- 13. Sew the (6) rows together to make the quilt top.
- 14. Sew (52) assorted 2 ½" squares and (1) Block Twelve to make (1) strip. Repeat to make a second strip. Sew the strips to the top and to the bottom of the quilt top.
- 15. Sew (1)  $4\frac{1}{2}$ " x 56  $\frac{1}{2}$ " Fabric A strip to each side of the quilt top. Sew (1) Block Nine to the left end of (1) 4 ½" x 56 ½" Fabric A strip. Sew (1) Block Ten to the right side of the strip. Sew this strip to the top of the quilt top. Sew (1) Block Fourteen to the left end of (1)  $4\frac{1}{2}$ " x  $56\frac{1}{2}$ " Fabric A strip. Sew (1) Block Eleven to the right end of the strip. Sew this strip to the bottom of the quilt top.
- 16. Sew (32) assorted 2 ½" squares together to make (1) strip. Repeat to make a second strip. Sew (1) strip to each side of the quilt top.
- 17. Sew (34) assorted 2 ½" squares together to make (1) strip. Repeat to make a second strip. Sew the strips to the top and to the bottom of the quilt top.
- 18. Layer and quilt as desired.
- 19. Sew the (7) 2 ½" x WOF Fabric J strips together, end to end with 45-degree seams, to make the binding. Fold this long strip in half lengthwise with wrong sides together and press.
- 20. Bind as desired.