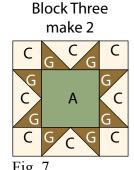

5. Repeat Steps 1-4 and use Figures 6-12 for fabric identification to make a total of (12) blocks using the large Fabric A blocks, 2 ½" Fabric C squares, 2 ½" Fabric D squares and assorted flying geese units.

**Block Two** 

Fig. 6

Block Four make 1

Fig. 8

Block Five make 1

Fig. 9

**Block Six** 

Fig. 10