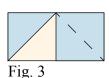

2. Place another 2 ½" Fabric B square on the right side of the 2 ½" x 4 ½" Fabric C strip, right sides together (Fig. 3). Sew across the diagonal of the square from the upper left corner to the lower right corner (Fig. 3). Flip open the triangle formed and press (Fig. 4). Trim away the excess fabric from behind the triangle, leaving a ¼" seam allowance to make (1) BCB unit.