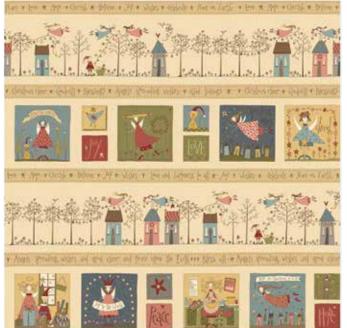

Hatched and Patched

By Anni Downs



### Quilt 1

Skill Level: Advanced Beginner

A Free Project Sheet From





### facebook

Finished Quilt Size: 68" x 68" 49 West 37th Street, New York, NY 10018 tel: 212-686-5194 fax: 212-532-3525 Toll Free: 800-294-9495 www.henryglassfabrics.com

# PEACE ON EARTH Quilt 1)

## Fabrics in the Collection



Character Toss - Red 8506-88



Character Toss - Green 8506-66



Character Toss - Tan 8506-44



Aster Dot - Cream/Red 8505-42



Aster Dot - Cream/Blue 8505-41



Aster Dot - Lt. Blue 8505-11



Dot Dash - Red 8504-88



Dot Dash - Tan 8504-44



Dot Dash - Brown 8504-38



Bias Plaid - Green 8503-66



Bias Plaid - Tan/Red 8503-44



Bias Plaid - Lt. Blue 8503-11



Star Flower - Red 8502-88



Star Flower - Tan 8502-44



Daisy - Green 8501-66



Blocks - Tan 8500-44



Star Flower - Lt. Blue 8502-11



Daisy - Tan/Red 8501-44



Daisy - Gold 8501-33

# PEACE ON EARTH Quilt 1

## Page 1

#### Materials

| Blocks - Tan (A)               | 8500-44                                                                                                                                                                                                                                                                                                                                                                                                                       |
|--------------------------------|---------------------------------------------------------------------------------------------------------------------------------------------------------