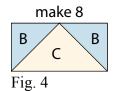

# PEACE ON EARTH Quilt 1

Page 2

#### **Sewing Instructions**

1. Place (1) 2 ½" Fabric B square on the left side of (1) 2 ½" x 4 ½" Fabric C strip, right sides together (Fig. 1). Sew across the diagonal of the square from the upper right corner to the lower left corner (Fig. 1). Flip open the triangle formed and press (Fig. 2). Trim away the excess fabric from behind the triangle, leaving a ¼" seam allowance.





2. Place another 2 ½" Fabric B square on the right side of the 2 ½" x 4 ½" Fabric C strip, right sides together (Fig. 3). Sew across the diagonal of the square from the upper left corner to the lower right corner (Fig. 3). Flip open the triangle formed and press (Fig. 4). Trim away the excess fabric from behind the triangle, leaving a ¼" seam allowance to make (1) BCB unit.





- 3. Repeat Steps 1-2 to make (8) BCB units total.
- 4. Sew (1) BCB unit to each side of (1) large Fabric A block. Sew (1) 2 ½" Fabric C square to each end of (1) BCB unit. Repeat to make a second strip. Sew the strips to the top and to the bottom of the large Fabric A block to make (1) Block One (Fig. 5). Repeat to make a second Block One.



5. Repeat Steps 1-4 and use Figures 6-12 for fabric identification to make a total of (12) blocks using the large Fabric A blocks, 2 ½" Fabric C squares, 2 ½" Fabric D squares and assorted flying geese units.



**Block Two** 



Fig. 6

Block Four make 1



Fig. 8

Block Five make 1



Fig. 9



**Block Six** 

Fig. 10

Block Seven make 1



Fig. 11

### Block Eight make 1



Fig. 12

# PEACE ON EARTH Quilt 1

Page 3

6. Repeat Steps 1-4 using the