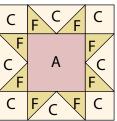

5. Repeat Steps 1-4 and use Figures 6-12 for fabric identification to make a total of (12) blocks using the large Fabric A blocks, 2 ½" Fabric C squares, 2 ½" Fabric D squares and assorted flying geese units.

**Block Two** 

Fig. 6

Block Four make 1

Fig. 8

Block Five make 1

Fig. 9

**Block Six** 

Fig. 10