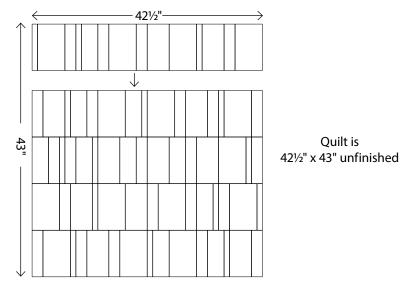

### Quilt background

L Cut a variety of different width rectangles from the assorted 9" x width of fabric strips. (example: 9" x 3<sup>1</sup>/<sub>2</sub>", 9" x 2<sup>1</sup>/<sub>2</sub>", 9" x 5<sup>1</sup>/<sub>2</sub>", etc)

Arrange and sew 5 rows of varying width rectangles. If necessary, trim  $\angle$  the row width to 42<sup>1</sup>/<sub>2</sub>" unfinished. Join the 5 rows.

 $3\,$  Appliqué. Prepare three whales. Trace the patterns onto fusible web and press in place on the pieced background. Reverse the middle whale for variety. Take care when you are positioning the whales as once they have been pressed you cannot move them.