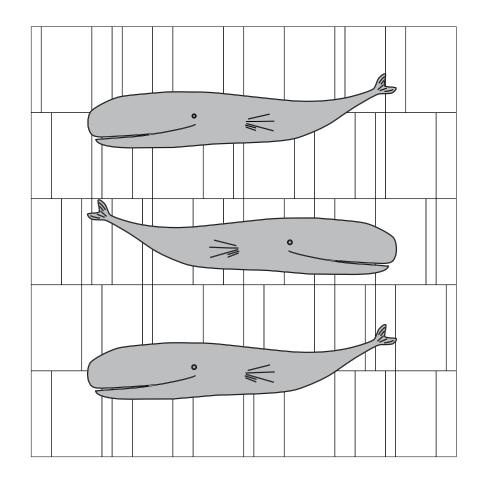

Arrange and sew 5 rows of varying width rectangles. If necessary, trim  $\angle$  the row width to 42<sup>1</sup>/<sub>2</sub>" unfinished. Join the 5 rows.

 $3\,$  Appliqué. Prepare three whales. Trace the patterns onto fusible web and press in place on the pieced background. Reverse the middle whale for variety. Take care when you are positioning the whales as once they have been pressed you cannot move them.