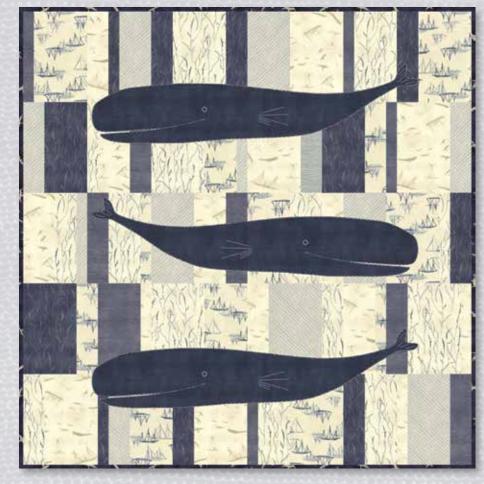

Quilt is 42" x 421/2".

Fabric Requirements

Whale: 1 yard (1373-11)

3-1/2" navy buttons

Featured fabric is More Hearty Good Wishes by Janet Clare for Moda

modra

M O D A F A B R I C S . C O M Web Pattern by Janet Clare for Moda

Quilt is 42" x 421/2".

JOLLY WHALES

BY JANET CLARE

# JOLLY WHALES BY JANET CLARE

Quilt is 42" x 42<sup>1</sup>/<sub>2</sub>".

Fabric Cutting

Stem stitch the lines on the whales and add the button eyes. 4 Stem stitch the lines of the winder and Layer, quilt and bind. Admire! Show everyone your lovely quilt and never, ever point out your mistakes!