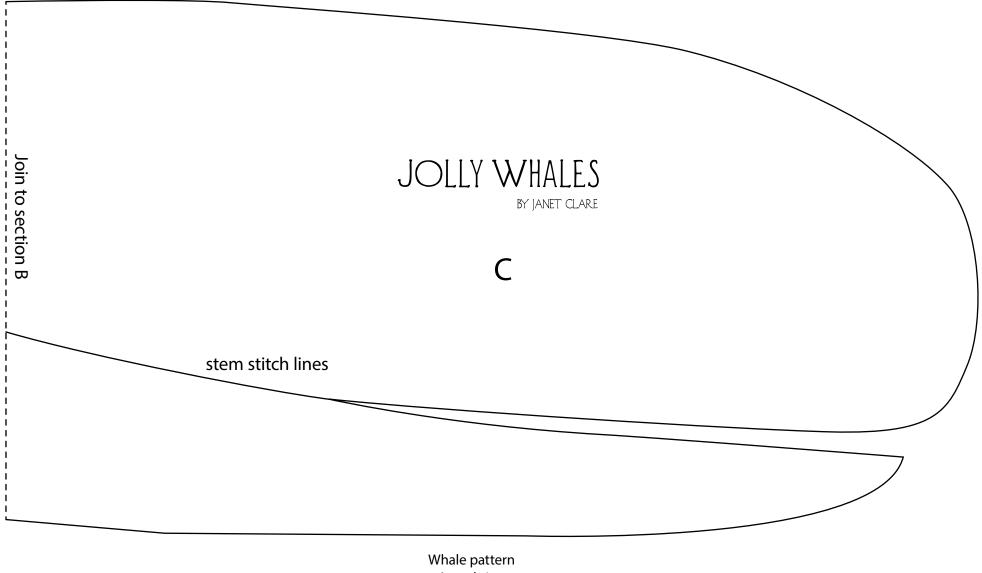

Arrange and sew 5 rows of varying width rectangles. If necessary, trim  $\angle$  the row width to 42<sup>1</sup>/<sub>2</sub>" unfinished. Join the 5 rows.

 $3\,$  Appliqué. Prepare three whales. Trace the patterns onto fusible web and press in place on the pieced background. Reverse the middle whale for variety. Take care when you are positioning the whales as once they have been pressed you cannot move them.

Stem stitch the lines on the whales and add the button eyes. 4 Stem stitch the lines of the winder and Layer, quilt and bind. Admire! Show everyone your lovely quilt and never, ever point out your mistakes!

moda

Trace 2 facing right for fusible appliqué.

Trace 1 facing left for fusible appliqué.

Actual size. Seam allowance not included.

Whale pattern Actual size. Seam allowance not included.