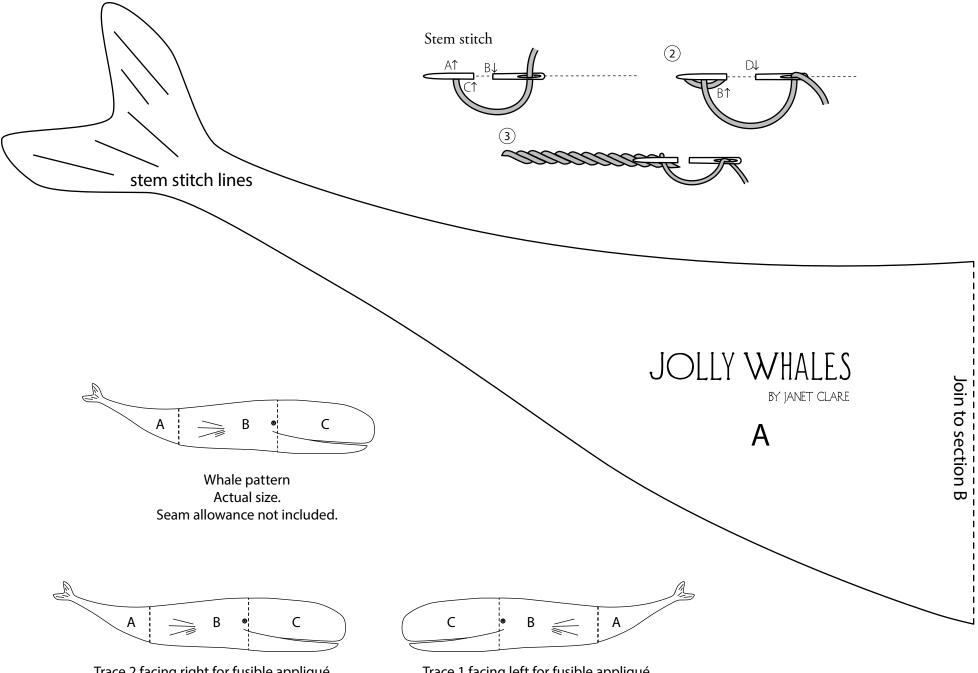

Stem stitch the lines on the whales and add the button eyes. 4 Stem stitch the lines of the winder and Layer, quilt and bind. Admire! Show everyone your lovely quilt and never, ever point out your mistakes!

moda

Trace 2 facing right for fusible appliqué.

Trace 1 facing left for fusible appliqué.

Actual size. Seam allowance not included.

Whale pattern Actual size. Seam allowance not included.