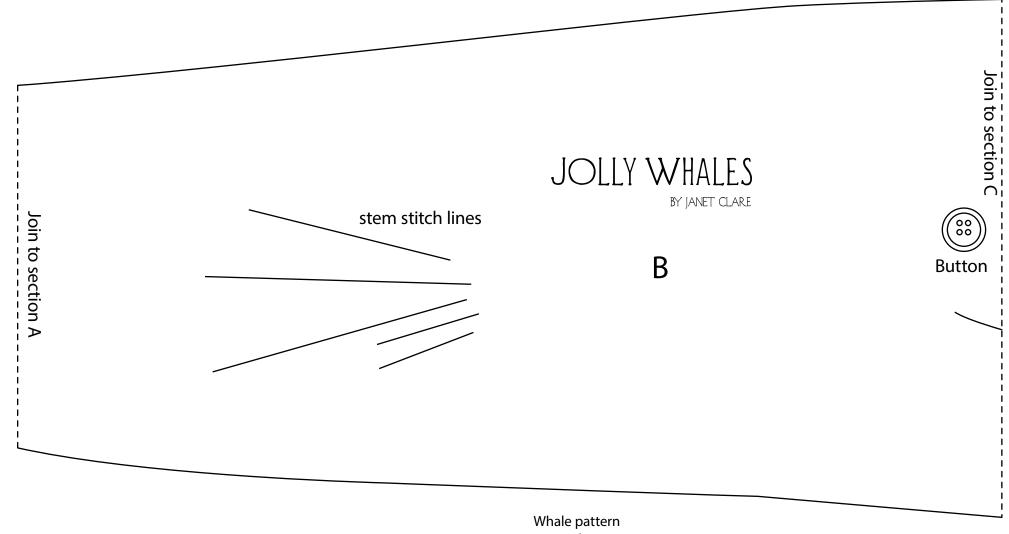

Arrange and sew 5 rows of varying width rectangles. If necessary, trim  $\angle$  the row width to 42<sup>1</sup>/<sub>2</sub>" unfinished. Join the 5 rows.

 $3\,$  Appliqué. Prepare three whales. Trace the patterns onto fusible web and press in place on the pieced background. Reverse the middle whale for variety. Take care when you are positioning the whales as once they have been pressed you cannot move them.

Stem stitch the lines on the whales and add the button eyes. 4 Stem stitch the lines of the winder and Layer, quilt and bind. Admire! Show everyone your lovely quilt and never, ever point out your mistakes!

moda

Trace 2 facing right for fusible appliqué.

Trace 1 facing left for fusible appliqué.

Actual size. Seam allowance not included.

Whale pattern Actual size. Seam allowance not included.