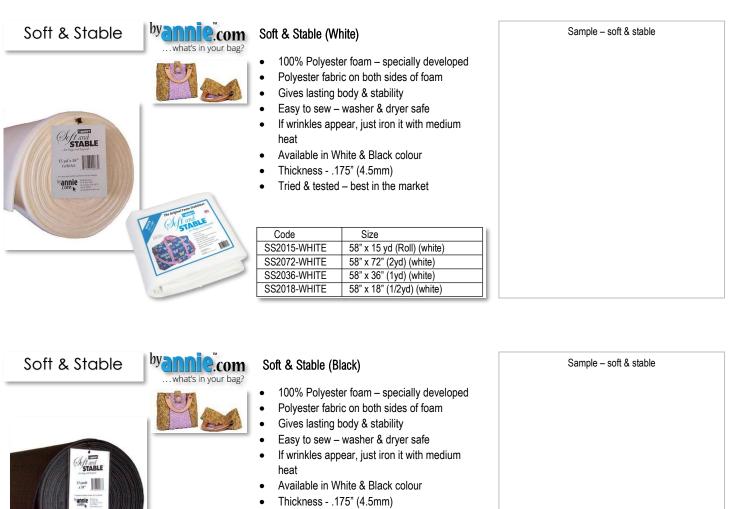

## by By Annie.com By Annie.com

• Tried & tested – best in the market

| Code         | Size                       |
|--------------|----------------------------|
| SS1015-BLACK | 58" x 15 yd (Roll) (black) |
| SS1072-BLACK | 58" x 72" (2yd) (black)    |
| SS1036-BLACK | 58" x 36" (1yd) (black)    |
| SS1018-BLACK | 58" x 18" (1/2 yd) (black) |