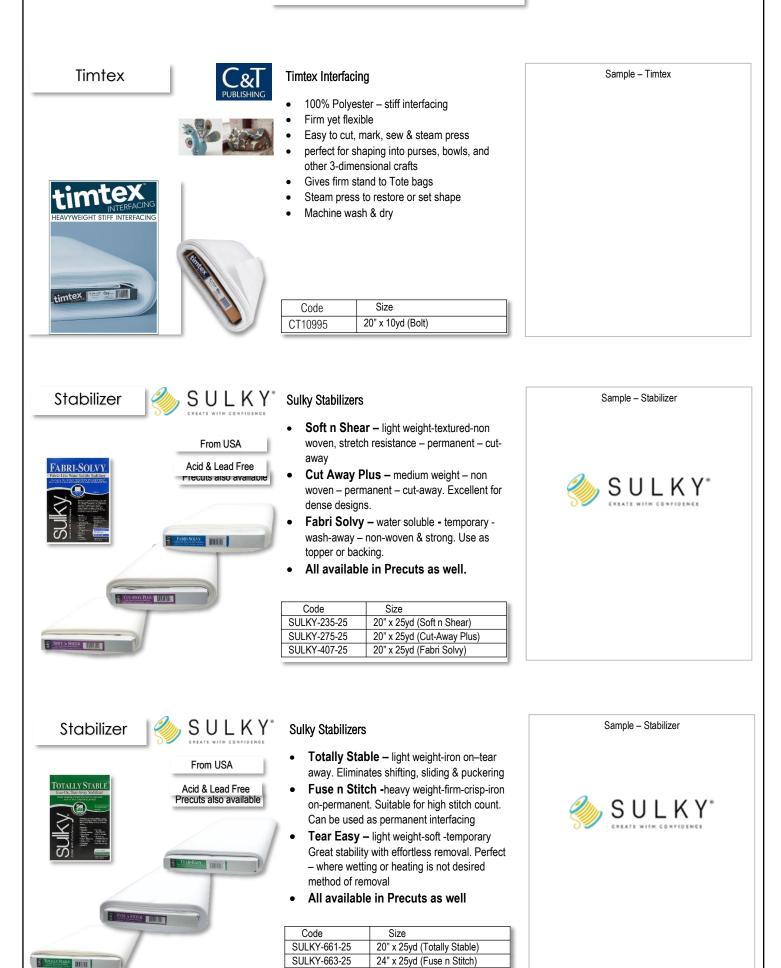

Monte Colores         | SUP151-15YD                                                                                             | 54" x 15 yd (Roll)                                             |                |
| Contraction of the                                                                                              |                       | SUP151-16X54                                                                                            | 54" x 16" (Prepack)                                            |                |
| The second se |                       | SUP151L                                                                                                 | 54" x 1m (Buy per Metre)                                       |                |

#### C&T Publishing & Sulky



SULKY-751-25

20" x 25yd (Tear-Easy)



#### Fusible Web & Batting

Since 1980, The Warm Company has been dedicated to manufacturing exciting and innovative products that make sewing, guilting and crafting throughout the world, easier and more enjoyable. All products are manufactured with only the best materials available to ensure your finished projects meet your high standards.

| Steam-A-Seam2 | Steam A-Seam 2 |
|---------------|----------------|
|               | Normal Weight  |
|               | Double Fusible |
|               | Made In USA    |
|               | Company        |

Lite



- SAS (Regular) Double Stick Fusible Web
- The #1 most loved brand
- Heat activated pressure sensitive repositionable
- Will not gum your needle Machine wash & dry
- Use for Applique, No-Sew hems