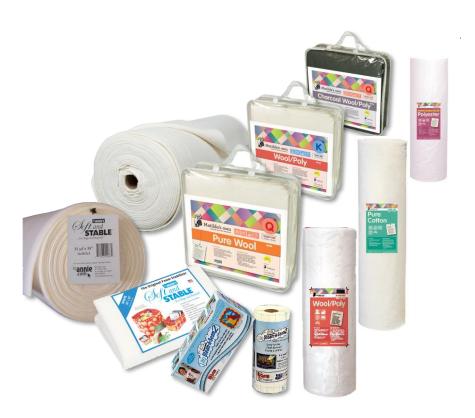

## **BATTING COLLECTION**

Wool • Cotton • Polyester • Mix • Bamboo Batting • Stabilizer • Fusible • Web Interfacing

Distributed by Tiffanies Treasures Auckland, New Zealand Ph +64-9-477 0155 email – <u>sales@tiffaniestreasures.co.nz</u> www.tiffaniestreasures.co.nz

## Batting

| Batting      | is the layer of insul                                                                                                                                                                                                                                    | ation between the quilt top and back.                                                                                                                                                                                                                                                      |  |  |  |  |
|--------------|----------------------------------------------------------------------------------------------------------------------------------------------------------------------------------------------------------------------------------------------------------|--------------------------------------------------------------------------------------------------------------------------------------------------------------------------------------------------------------------------------------------------------------------------------------------|--|--|--|--|
|              | Batting adds the loft or thickness to your quilt and will help your quilt design stand out.<br>Batting will help your quilt lay flat and display well on a wall, a bed or hanging on a quilt rack.<br>Batting provides body & strength to bags to stand. |                                                                                                                                                                                                                                                                                            |  |  |  |  |
|              | There is a wide variety of quilt battings available on the market. Like everything else, the variety can get overwhelming.<br>Main factors to consider picking the batting best suited to your project:                                                  |                                                                                                                                                                                                                                                                                            |  |  |  |  |
| Loft:        | This means how                                                                                                                                                                                                                                           | <i>i</i> thick or thin your batting is                                                                                                                                                                                                                                                     |  |  |  |  |
|              | Low Loft:<br>High Loft:<br>Firm:                                                                                                                                                                                                                         | Thin - less bulky and works much easier<br>Thicker - if you really want to show off the quilting<br>Especially for bags & other craft projects to provide body, shape & stiffness                                                                                                          |  |  |  |  |
| Fibre:       | This defines wh                                                                                                                                                                                                                                          | at the batting is made of:                                                                                                                                                                                                                                                                 |  |  |  |  |
|              | Polyester:<br>Cotton:<br>Wool:                                                                                                                                                                                                                           | Less expensive, lightweight but very durable<br>Natural fibre- light and breathable, heaviest weight batting<br>Natural fibre, beautiful to show off fancy machine quilting, resists folding and creasing and has great stitch-definition,<br>warmer & light weight                        |  |  |  |  |
|              | Bamboo:<br>Mix:<br>Fusible:                                                                                                                                                                                                                              | Eco-friendly, natural fibre - typically blended with Cotton – gives a great texture & drape to quilting Cotton/Poly, Wool/Poly, Silk/Poly - cost effective This allows you to "baste" a quilt by simply ironing the layers together                                                        |  |  |  |  |
| Scrim:       |                                                                                                                                                                                                                                                          | This is a thin layer of stabilizer on one or both sides of the batting to prevent the fibres from separating or stretching, often needle-punched onto the batting making it stronger and more stable. The benefit - quilting stitches can be further apart - as much as 8-12" apart        |  |  |  |  |
| Stabilizer:  |                                                                                                                                                                                                                                                          | Used to provide strength and security to fabrics being appliqued to other fabrics or to support machine embroidery.<br>Medium to stiff weight fibre-like fabric, a Stabilizer is pinned or fused to the underside of the project prior to adding the<br>appliques or doing the embroidery. |  |  |  |  |
|              |                                                                                                                                                                                                                                                          | Benefit: without a Stabilizer, the stitches used for a machine applique or machine embroidery will pucker the fabric. The stabilizer allows the stitches to stay firmly on the top of the work, making a well-defined stitch or embroidery design.                                         |  |  |  |  |
| Interfacing: |                                                                                                                                                                                                                                                          | Fabric sewn or fused for stiffening, reinforcing, and shape retention.                                                                                                                                                                                                                     |  |  |  |  |
| Fusible Web: |                                                                                                                                                                                                                                                          | Fusible web is a fibre that melts when exposed to heat. When placed between two pieces of fabric, the melting effect causes the fabrics to fuse together. It is not woven or knitted                                                                                                       |  |  |  |  |

We stock & distribute well reputed brands from USA, Australia to accomplish your project from a quilt to handbag or anything in between.

#### Matilda's own batting

Matilda's own presents you with one of the world's largest ranges of battings. Their manufacturing procedures, techniques & fibres are made to the highest possible standards resulting in the highest quality products. Matilda's own is made right here in Australia.