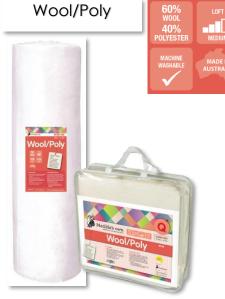

| Pure Wool | PRE<br>WASHED<br>PRE<br>SHRUNK                     | 8-10"<br>QUILTING                                                          | Pure Wool 100% Pure Australian Wool on Scrim                                                                                                                                                                                                                                           | Sample - M300 |
|-----------|----------------------------------------------------|----------------------------------------------------------------------------|----------------------------------------------------------------------------------------------------------------------------------------------------------------------------------------------------------------------------------------------------------------------------------------|---------------|
| Pure Wool | IONOOK<br>PRESHRUNK<br>WOOL<br>MACHINE<br>WASHABLE | LOFT<br>MEDIUM<br>MEMBER OF<br>MATIDA'S ALL<br>NATURAL FIBRE<br>COLLECTION | <ul> <li>Pre washed &amp; Pre shrunk</li> <li>Fully machine washable</li> <li>Soft &amp; easy to needle by hand or machine</li> <li>Fine scrim to lock in fibres &amp; prevent bearding</li> <li>Great for those with allergies</li> <li>No resin, sprays, glues or bonding</li> </ul> |               |
|           |                                                    |                                                                            | Code         Size           M300-240         2.4m x 30m (Roll)           M320         2.4m x 2.75m (Queen Size)                                                                                                                                                                        |               |
| Wool/Poly | 60%                                                | LOFT                                                                       | Wool/Poly                                                                                                                                                                                                                                                                              | Sample – M100 |

#### Wool/Poly

- 60% Wool, 40% Poly
- Pre washed & Pre shrunk
- Fully machine washable
- Soft & easy to needle by hand or machine
- Fine scrim to lock in fibres & prevent bearding
- Great for those with allergies
- No resin, sprays, glues or bonding

| Code     | Size                      |
|----------|---------------------------|
| M100-150 | 1.5m x 30m (Roll)         |
| M100-240 | 2.4m x 30m (Roll)         |
| M100-310 | 3.1m x 30m (Roll)         |
| M120     | 2.4m x 2.75m (Queen Size) |
| M140     | 3.1m x 3.1m (King Size)   |
|          |                           |