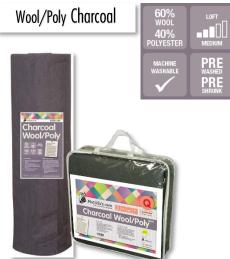

#### Wool/Poly Charcoal

- 60% Wool, 40% Poly •
- Pre washed & Pre shrunk •
- Fully machine washable •
- Soft & easy to needle by hand or machine •
- Fine scrim to lock in fibres & prevent bearding
- Great for those with allergies
- No resin, sprays, glues or bonding
- Brings darker colour to life
- Not recommended for white or pale colours

| Code     | Size                      |   |
|----------|---------------------------|---|
| M200-240 | 2.4m x 30m (Roll)         |   |
| M220     | 2.4m x 2.75m (Queen Size) |   |
|          |                           | _ |

| - | M200-240<br>M220 | 2.4m x 30m (Roll)<br>2.4m x 2.75m (Queen Size) |  |
|---|------------------|------------------------------------------------|--|
|   |                  |                                                |  |