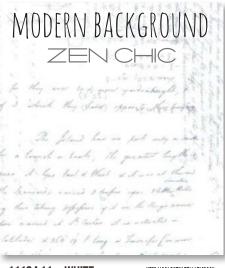

Woodcut Floral

mult: 12 yds.

7 52106 59812 6

11175 15 RED Woodcut Floral mult: 12 yds.

7 52106 59811 9

11134 11 WHITE Modern Background mult: 12 yds.

11175 13 GREY Woodcut Floral mult: 12 yds.

7 52106 59809 6

7 5 2 1 0 6 7 7 6 7 0

1113413 NATURAL Modern Background mult: 12 yds.

A lathan Sec. 6

11134 15 FOG Modern Background mult: 12 yds.

Fabric images are reduced to 35% unless noted. Due to printing restrictions, an exact fabric color match is not always possible.