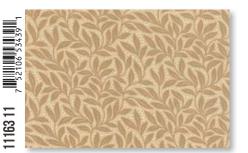

108" wide • 100% cotton • images at 35% • April Delivery

1116721 TAN Kansas Troubles mult: 12 yds.

11167 11 BEIGE Kansas Troubles mult: 12 yds.

11167 12 GOLDEN Kansas Troubles mult: 12 yds.

7 52106 59795

11167 23 RED Kansas Troubles mult: 12 yds.