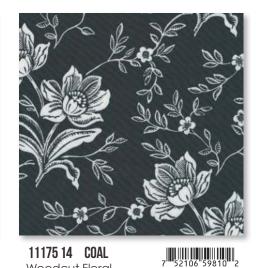

108" wide • 100% cotton • images at 35% • April Delivery

11175 11 CREAM Woodcut Floral mult: 12 yds.

7 52106 59808

1117517 AQUA Woodcut Floral mult: 12 yds.

7 52106 59813 3

11175 16 GREEN Woodcut Floral mult: 12 yds.

Woodcut Floral

mult: 12 yds.

7 52106 59812 6

11175 15 RED Woodcut Floral mult: 12 yds.

7 52106 59811 9

11134 11 WHITE Modern Background mult: 12 yds.

11175 13 GREY Woodcut Floral mult: 12 yds.

7 52106 59809 6