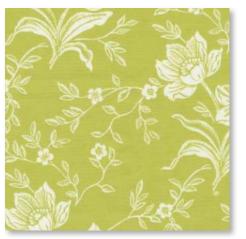

108" wide • 100% cotton • images at 35% • April Delivery

11175 11 CREAM Woodcut Floral mult: 12 yds.

7 52106 59808

1117517 AQUA Woodcut Floral mult: 12 yds.

7 52106 59813 3

11175 16 GREEN Woodcut Floral mult: 12 yds.