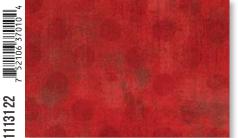

Grunge • *Maraschino Cherry* mult: 12 Yds.

Primitive Muslin • Red mult: 12 Yds.

Fresh Cut Flowers • Red mult: 12 Yds.

108" wide • 100% cotton • images at 35%

These Quilt Backs Available Now unless otherwise noted.