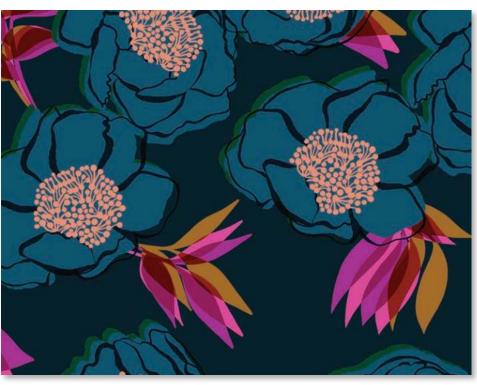

108" wide • 100% cotton • images at 35% • April Delivery

GOT YOUR BACK! 108"QUILT BACKS

RS11165 11 SHELL Rise

7 52106 56239 4

mult: 12 yds.

RS11165 12 BRIGHT BLUE 7 52106 56240 0

RS11165 13 PEONY Rise mult: 12 yds.

7 52106 56241 7 d.

RS11168 11 SHELL Rise mult: 12 yds.

**RS11168 12 DARK TEAL** Rise mult: 12 yds.

7 52106 56243 1

108" wide • 100% cotton • images at 35% • April Delivery

GOT YOUR BACK! 108"QUILT BACKS

RS1117111 PEACH Whatnot mult: 12 yds.