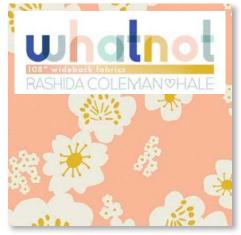

7 52106 56241 7 d.

RS11168 11 SHELL Rise mult: 12 yds.

**RS11168 12 DARK TEAL** Rise mult: 12 yds.

7 52106 56243 1

108" wide • 100% cotton • images at 35% • April Delivery

GOT YOUR BACK! 108"QUILT BACKS

RS1117111 PEACH Whatnot mult: 12 yds.

7 52106 56365

RS11171 12 GOLDENROD Whatnot mult: 12 yds.

7 52106 56366

RS11171 13 BLUE RIBBON Whatnot mult: 12 yds.

7 52106 56367

RS5055 14M WHITE GOLD 7 52106 59925 Whatnot mult: 12 yds. MAY 2021

**RS5055 59M DOVE** Whatnot mult: 12 yds. MAY 2021