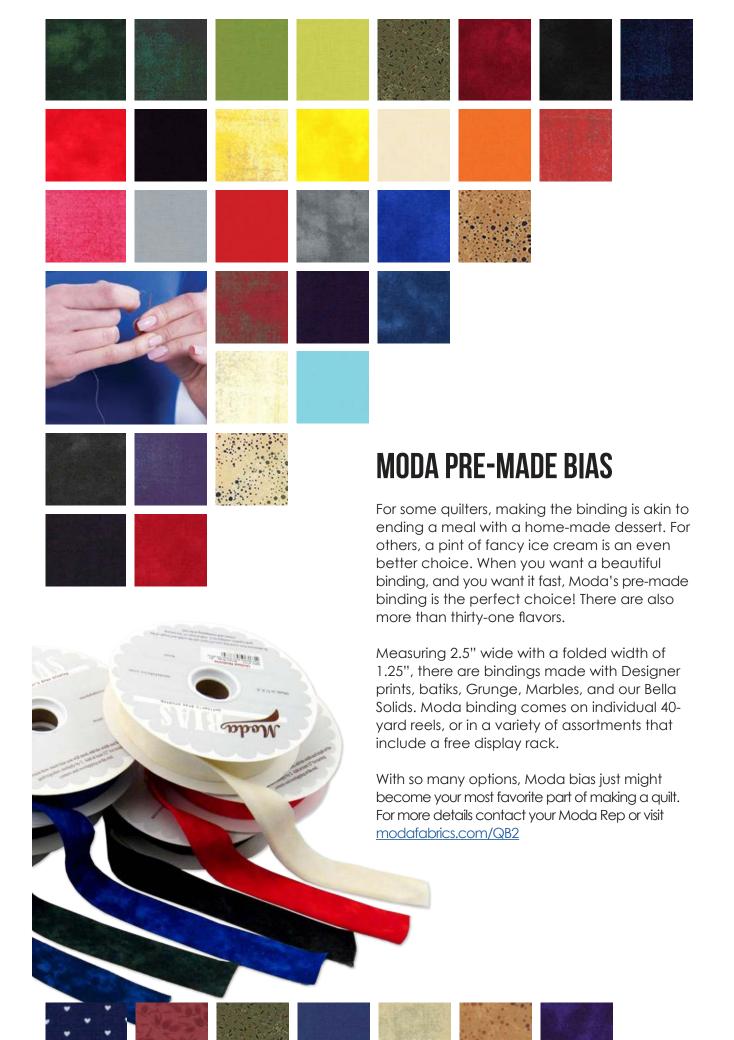

#### **Combo Bias Assortment**

The Combo Bias Assortment includes 6, 40 yard rolls of Moda Marble Bias 6, 40 yard rolls of Bella Solid Bias and 6, 40 yard rolls of Grunge Bias in the following colors: Marbles: QB2 4124 Jet Black, QB2 4103 Royal Blue, QB2 4106 Indigoda, QB2 4102 Purple, QB2 4116 Burgundy, and QB2 4118 Bright Yellow. Bella Solids: QB2 4517 Black, QB2 4507 Natural, QB2 4512 Christmas Red, QB2 4515 Admiral Blue, QB2 4501 Silver, and QB2 4503 Leaf. Grunge: QB2 4210 Marger QB2 4210 Marger QB2 4213 Natural, QB2 4213 Natural Silver, CB2 4213 Natural CB2 4214 Natural QB2 4307, Sunflower, QB2 4310 Maraschino, QB2 4312 Navy, QB2 4313 Purple, QB2 4316 Tan, and QB2 4318 Black Dress. 1 Displayer at no charge

#### Grunge Bias Assortment

Moda Grunge Bias Assortment includes 12, 40 yard rolls of the following Grunge colors: Sunflower, Paradise Pink, Cherrý Red, Marashino, Peacoat, Navy, Purple, Christmas Green, Cream, Tan, Gris Fonce, Black, & amp; FREE Wooden Bias Tape Display.

#### **Kansas Trouble Bias Asst**

Assortment includes 7 reels of Kansas Troubles Quilters Bias, one of each color: tan, gold, navy, green, red, purple, and black.

**OBA 1** 

11108454

11123 19

Grunge • Cordite mult: 12 Yds.

#### **Bella Bias Assortment**

Moda Bella Bias Assortment includes 12, 40 yard rolls of the following Bella Solid colors: QB2 4501 Silver, QB2 4502 Chartreuse, QB2 4503 Leaf, Q2 4506 Etchings Charcoal, QB2 4507 Natural, QB2 4510 Orange, QB2 4511 Moda U Brown, QB2 4512 Christmas Red, QB2 4514 Robins Egg, QB2 4515 Admiral Blue, QB2 4517 Black, QB2 4518 Navy. 1 Displayer at no charge.

Moda Marble Bias Assortment includes 12, 40 yard rolls of the following colors: QB2 4101 Christmas Red, QB2 4102 Purple, QB2 4103 Royal Blue, QB2

14

The good times are easy. It's when life throws us a curveball, when we have a few challenges, that we need someone to give us a helping hand. Taking the worry out of a quilt backing might seem like a small thing, but there are days when we need an easy solution.