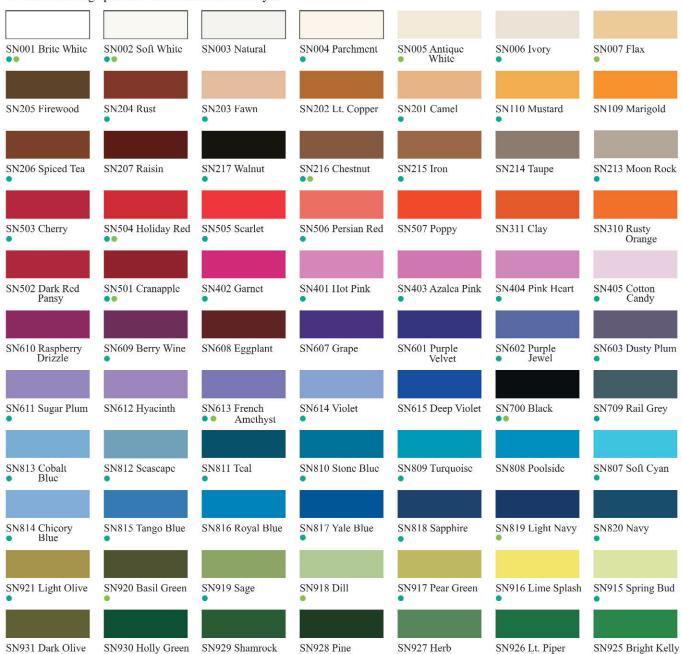

700 yard mini-king style spool 96 colors

40 wt. mini-king spools in 96 colors identified by •

Green

## Signature. 40 Cotton

Art. 140

This all purpose 3 ply 40 weight thread is ideal in areas where you want the thread to provide dimension, texture and visual interest. Your free-motion machine quilting, embellishment stitchwork and accent seams all make a pleasing finish with Signature40 Cotton.

1100 yard mini-king style spool 25 colors

60 wt. available in 25 colors identified by •

|                       |                   |                    |                         |                          |                          | 3                                     |
|-----------------------|-------------------|--------------------|-------------------------|--------------------------|--------------------------|---------------------------------------|
|                       |                   |                    |                         |                          |                          |                                       |
| SN008 Grain           | SN009 Oatmeal     | SN010 Chamois      | SN013 Straw             | SN012 Bamboo             | SN011 Sand<br>Dollar     | SN107 Sunlight                        |
|                       |                   |                    |                         |                          |                          |                                       |
| SN108 Zinnia          | SN101 Sunflower   | SN102 Star Gold    | SN103 Buttercup         | SN104 Daisy              | SN105 Lemon              | SN106 Sunny Lime                      |
|                       |                   |                    |                         |                          |                          |                                       |
| SN212 Mother          | SN211 Latte       | SN210 Khaki        | SN209 Baguette          | SN208 Wheat              | SN301 Linen              | SN302 Soft Orange                     |
| Goose                 | •                 |                    | MSG                     |                          | ••                       |                                       |
| SN309 Tangerine       | SN308 Pumpkin     | SN307 Melon        | SN306 Begonia           | SN305 Coral              | SN304 Shrimp Pink        | SN303 Pale Peach                      |
| • Tangerme            | SN308 Fullipkili  | • Welon            | SN300 Begoma            | • SINSUS COTAT           | SN304 Sill lilip Filik   | • • • • • • • • • • • • • • • • • • • |
|                       |                   |                    |                         |                          |                          |                                       |
| SN406 Girly Pink      | SN407 Pink Tulip  | SN408 Rose         | SN409 Victorian<br>Rose | SN410 Praline Pink       | SN411 Raspberry<br>Cream | SN412 Strawberry<br>Mousse            |
|                       |                   |                    |                         |                          |                          |                                       |
| SN604 Thistle         | SN605 Lilac Mist  | SN606 Lavender     | SN413 Pale Blush        | SN414 Petal              | SN415 Just Blush         | SN416 Pink Flamingo                   |
|                       |                   |                    |                         |                          |                          |                                       |
| SN708 Slate           | SN707 Dolphin     | SN706 Sea Gull     | SN705 Dove              | SN704 Grey               | SN703 Oyster Shell       | SN702 Pebble                          |
|                       |                   |                    |                         |                          |                          |                                       |
| SN806 Mystic          | SN805 Powder Blue | SN804 Crystal Blue | SN803 Iced Blue         | SN802 Hazy Blue          | SN801 Sky Blue           | SN701 Pearl                           |
| Turquoise             | • • Blue          | •                  |                         |                          | •                        |                                       |
| SN901 Mallard         | SN911 Bondi Bay   | SN910 Tropical     | SN909 Jade              | SN908 Scaspray           | SN907 Beryl Green        | SN906 Misty Jade                      |
|                       | Blue              | • Waters           |                         | AMERICANIA MARKANIA PARA |                          | • Description                         |
| CONTOLLA CO.          | CNO12 I           | COMPOSE DE LA TE   | CATOON C. CIL.          | C) 1002 ) C              | CD 100 4 W               | CV 1005 A                             |
| SN914 Spring<br>Green | SN913 Lime        | SN912 Brite Lime   | SN902 Green Glint       | SN903 Mint               | SN904 Winter<br>Green    | SN905 Azure                           |
|                       |                   |                    |                         |                          |                          |                                       |
| SN924 New Grass       | SN923 Fern Green  | SN922 Seafoam      |                         |                          |                          |                                       |