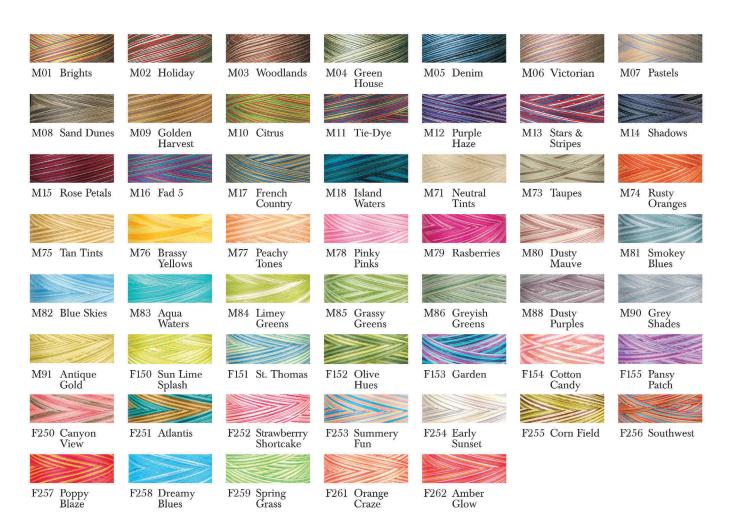

## Variegated 100% Mercerized Cotton Thread

FOR

The possibilities for creative expression and innovative design are endless with the wonderful variegated color combinations available in Signature Machine Quilting 100% mercerized extra long-staple cotton thread. Enjoy seeing a different color stitch after stitch and how the multiple colors have a different effect on various fabric designs and colors. All color combinations are built from the solid color palette making mixing, matching, and blending colors easy.

#### Art. 49 - 3,000 yd. cone

Available in ALL 54 variegated color combinations

ТнЕ