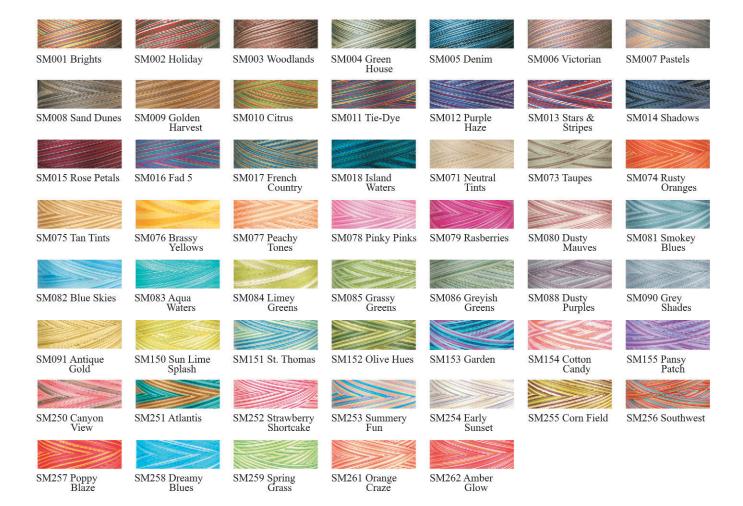

Art. 141 Signature40 Cotton 700 yard mini-king spool 54 variegated colors

# Since quilters love to mix and match, they'll love our Variegated Thread.

We took our best-selling 3 ply Signature 40 weight solid colors and the latest contemporary colors in modern fabrics, and thoughtfully blended them into flowing sequences for an exciting collection of colorful variegated threads. What better way for your customers to be able to mix and match thread colors with their chosen fabrics and see their projects come to life. And enhance your bottom line.

## Variegated 100% Mercerized Cotton Thread

FOR

The possibilities for creative expression and innovative design are endless with the wonderful variegated color combinations available in Signature Machine Quilting 100% mercerized extra long-staple cotton thread. Enjoy seeing a different color stitch after stitch and how the multiple colors have a different effect on various fabric designs and colors. All color combinations are built from the solid color palette making mixing, matching, and blending colors easy.

#### Art. 49 - 3,000 yd. cone

Available in ALL 54 variegated color combinations

ТнЕ