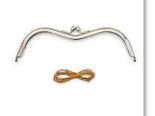

#### Flying Geese Pouch (Kit)

Designed by – Kristyne Czepuryk Code-ZW2576

Featuring a wire frame, the mouth of this pouch opens wide, making the contents easily visible at first glance. Use this adorable bag to store makeup, sewing supplies, and much more!

Finished Size: 6  $\frac{1}{2}$ " (16.5 cm) wide x 5" (12.5 cm) tall x 4" (10 cm) deep.

#### Kit includes:

pattern, 6" (15 cm) wire frame set, and one 12" (30 cm) zipper

Note: Mistake in the cutting directions. You will need to cut 8 squares of your sky fabric (not 4).

#### Companion Hardware

Code-ZW6325

One set of 6"  $\times$  1  $^{3}$ /4" (15  $\times$  4.5 cm) wire frames. Use these refill frames for making multiples of the Flying Geese Pouch (#ZW2576) or design your own pattern.