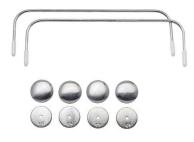

#### Companion Hardware

Code-ZW6097 & ZW6264 (Button)

One set of 7"  $\times$  2" (18  $\times$  5 cm) internal wire frames. Use these refill frames for making multiples of the Wire Frame Cosmetic Case or Cute as a Button Bag.