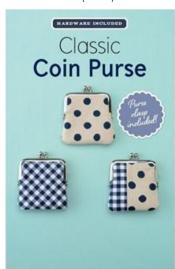

#### Classic Coin Purse (Kit)

Designed by – Boutique-Sha Code-ZW6332 (Rose Gold)

# Kits Collection

This classic-style coin purse is perfect for storing money, and other small everyday essentials.

Finished Size: 3 1/4" x 3 1/2" in (8.5 x 9 cm)

#### Kit includes:

pattern, rose gold metal purse clasp, and paper string for installation.

#### Companion Hardware

Code-ZW6288 or ZW0109 (Silver)

One 1  $34" \times 3 \%"$  (4.5 x 8 cm) rose gold clasp. Use this refill clasp for making multiples of the Classic Coin Purse (#ZW6332) or design your own pattern. This is a glue-in clasp and includes paper string for easy installation.