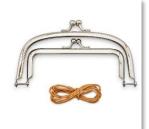

#### Companion Hardware

Code-ZW6301 or ZW6318 (silver)

One 5 1/8" x 2 1/4" (13 x 5.5 cm) rose gold double clasp. Use this refill clasp for making multiples of the Double Clasp Purse (#ZW2590) or design your own pattern. This is a glue-in clasp and includes paper string for easy installation. The outer clasp measures 5 1/8" x 2 1/4" (13 x 5.5 cm) and the inner clasp measures 4 1/2" x 1 1/2" (11.5 x 3.5 cm).