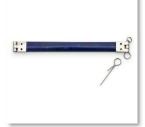

#### Companion Hardware

Code-ZW6271

One 1 ¾" x 8 ¼" (4.4 x 21 cm) rose gold clasp. Use this refill clasp to make projects featured in the book Simply Stitched with Embroidery (#ZW2460) or design your own pattern. This is a glue-in clasp and includes paper string for easy installation.