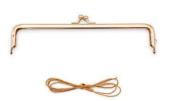

#### Companion Hardware

Code-ZW6271

One 1 ¾" x 8 ¼" (4.4 x 21 cm) rose gold clasp. Use this refill clasp to make projects featured in the book Simply Stitched with Embroidery (#ZW2460) or design your own pattern. This is a glue-in clasp and includes paper string for easy installation.