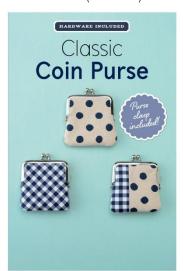

#### Classic Coin Purse (Kit)

Designed by – Boutique-Sha Code-ZW6332 (Rose Gold)

# Kits Collection

This classic-style coin purse is perfect for storing money, and other small everyday essentials.

Finished Size: 3 1/4" x 3 1/2" in (8.5 x 9 cm)

#### Kit includes:

pattern, rose gold metal purse clasp, and paper string for installation.

#### Companion Hardware

Code-ZW6288 or ZW0109 (Silver)

One 1  $34" \times 3 \%"$  (4.5 x 8 cm) rose gold clasp. Use this refill clasp for making multiples of the Classic Coin Purse (#ZW6332) or design your own pattern. This is a glue-in clasp and includes paper string for easy installation.