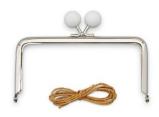

#### Companion Hardware

Code-ZW0154

This silver metal clasp is designed to be used with the Bauble Clasp Purse pattern. The clasp measures 2  $\frac{1}{4}$ " x 4  $\frac{3}{4}$ " (5.5 x 12 cm). Also includes paper string used for installation.