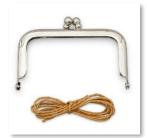

#### Kiss Clasp Sewing Box (Kit)

Designed by – Kristyne Czepuryk Code-ZW2583

# Kits Collection

This delightful sewing box is perfect for storing all your hand sewing and embroidery essentials. There's even a handy pocket for keeping pins, needles, and other small tools organized. Finished Size:  $3 \frac{1}{2}$ " (9 cm) wide x 7" (18 cm) long x 2" (5 cm) tall.

#### Kit includes:

Instruction booklet, pattern, rose gold clasp (7" x 3.5") & paper string