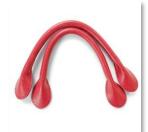

Bag Handles Faux Leather (Red) (25" - 63.5cm)Code - ZW0192

Bag Handles Faux Leather (Maroon) (25" - 63.5 cm) Code - ZW6257

Bag Handles Faux Leather (Red) (13" - 33 cm) Code - ZW6004

Loop Handles Faux Leather (Red) Code – ZW6011