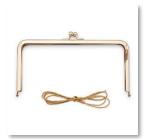

#### Kit includes:

Instruction booklet, pattern, rose gold clasp (7" x 3.5") & paper string

#### Companion Hardware

Code-ZW6356

One 7"  $\times$  3 ½" (18  $\times$  9 cm) rose gold clasp. Use this refill clasp for making multiples of the Kiss Clasp Sewing Box (#ZW2583) or design your own pattern. This is a glue-in clasp and includes paper string for easy installation.