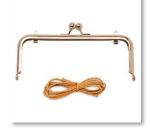

#### Kiss Clasp Sewing Box (Kit)

Designed by – Kristyne Czepuryk Code-ZW2583

#### Kit includes:

Instruction booklet, pattern, rose gold clasp (7" x 3.5") & paper string

#### Companion Hardware

Code-ZW6356

One 7"  $\times$  3 ½" (18  $\times$  9 cm) rose gold clasp. Use this refill clasp for making multiples of the Kiss Clasp Sewing Box (#ZW2583) or design your own pattern. This is a glue-in clasp and includes paper string for easy installation.