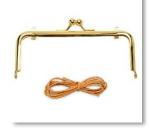

#### Kiss Clasp Sewing Box (Kit)

Designed by – Kristyne Czepuryk Code-ZW2583

#### Kit includes:

Instruction booklet, pattern, rose gold clasp (7" x 3.5") & paper string

#### Companion Hardware

Code-ZW6356

One 7"  $\times$  3 ½" (18  $\times$  9 cm) rose gold clasp. Use this refill clasp for making multiples of the Kiss Clasp Sewing Box (#ZW2583) or design your own pattern. This is a glue-in clasp and includes paper string for easy installation.