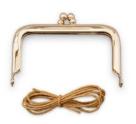

#### Companion Hardware

Code-ZW6288 or ZW0109 (Silver)

One 1  $34" \times 3 \%"$  (4.5 x 8 cm) rose gold clasp. Use this refill clasp for making multiples of the Classic Coin Purse (#ZW6332) or design your own pattern. This is a glue-in clasp and includes paper string for easy installation.