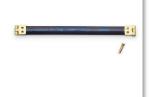

Clasp Rectangle (Rose Gold) 1 <sup>3</sup>/<sub>4</sub>" x 8 <sup>1</sup>/<sub>4</sub>" (4.4x21 cm) Code - ZW6271

Clasp Classic (Rose Gold) 1 <sup>3</sup>/<sub>4</sub>" x 3 1/8 " (4.5x8 cm) Code - ZW6288