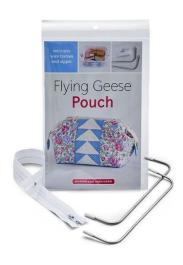

#### Flying Geese Pouch (Kit)

Designed by – Kristyne Czepuryk Code-ZW2576

Featuring a wire frame, the mouth of this pouch opens wide, making the contents easily visible at first glance. Use this adorable bag to store makeup, sewing supplies, and much more!

Finished Size: 6  $\frac{1}{2}$ " (16.5 cm) wide x 5" (12.5 cm) tall x 4" (10 cm) deep.

#### Kit includes:

pattern, 6" (15 cm) wire frame set, and one 12" (30 cm) zipper

Note: Mistake in the cutting directions. You will need to cut 8 squares of your sky fabric (not 4).