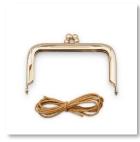

#### Kiss Clasp Sewing Box (Kit)

Designed by – Kristyne Czepuryk Code-ZW2583

# Kits Collection

This delightful sewing box is perfect for storing all your hand sewing and embroidery essentials. There's even a handy pocket for keeping pins, needles, and other small tools organized. Finished Size:  $3 \frac{1}{2}$ " (9 cm) wide x 7" (18 cm) long x 2" (5 cm) tall.

#### Kit includes:

Instruction booklet, pattern, rose gold clasp (7" x 3.5") & paper string