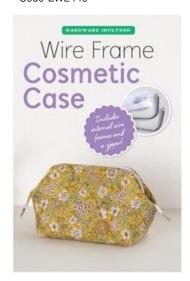

#### Wire Frame Cosmetic Case (Kit)

Designed by – Boutique-Sha Code-ZW2446

# **Kits Collection**

Use the included internal wire frame to create a wide mouth pouch perfect for storing all your toiletries and makeup. The internal wire frame provides excellent storage capacity and visibility—no more digging around the bottom of your bag!

Finished Size: 8" wide  $\times$  6  $\frac{1}{4}$ " tall  $\times$  4  $\frac{3}{4}$ " deep (20 cm wide  $\times$  16 cm tall  $\times$  12 cm deep)

#### Kit Includes:

Pattern, one 7"  $\times$  2" (18  $\times$  5 cm) internal wire frame set and one 16" (40 cm) white zipper to make the case.

### Companion Hardware

Code-ZW6097

One set of 7"  $\times$  2" (18  $\times$  5 cm) internal wire frames. Use these refill frames for making multiples of the Wire Frame Cosmetic Case or Cute as a Button Bag.