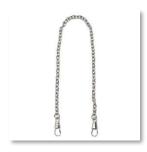

Flex Frame (Gold) 5 ½ " x 3/8 " (14x1 cm) Code - ZW6110

Purse Chain (Silver) Length - 15" (38cm) Code - ZW6134

Purse Chain (Silver) Length – 47" (120cm) Code - ZW6141

Purse Chain (Rose Gold) Length – 15" (38 cm) Code – ZW6189

Purse Chain (Rose Gold) Length – 47" (120 cm) Code – ZW6172

Purse Chain (Yellow Gold) Length - 15" (38 cm) Code – ZW6158

Purse Chain (Yellow Gold) Length -47" (120 cm) Code – ZW6165

Bag Handles Faux Leather (Dark Brown) (25" - 63.5cm) Code - ZW0185