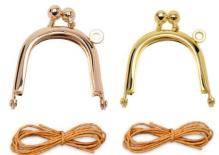

#### Companion Hardware

Code-ZW6196 & ZW6202 (Gold)

One 1  $\frac{1}{2}$ " x 1  $\frac{1}{2}$ " rose gold teardrop purse clasp. Use this petite clasp to make projects featured in the book Simply Stitched with Embroidery or design your own pattern. This is a glue-in clasp and includes paper string for easy installation.