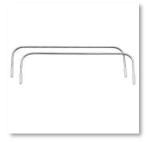

#### Kit includes:

pattern, 6" (15 cm) wire frame set, and one 12" (30 cm) zipper

Note: Mistake in the cutting directions. You will need to cut 8 squares of your sky fabric (not 4).

#### Companion Hardware

Code-ZW6325

One set of 6"  $\times$  1  $^{3}$ /4" (15  $\times$  4.5 cm) wire frames. Use these refill frames for making multiples of the Flying Geese Pouch (#ZW2576) or design your own pattern.