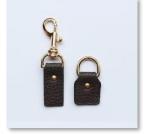

Shoulder Strap Adjustable (Red) (43"-51" - 109-130 cm) Code - ZW6028

Swivel Hook+D Ring with Tabs (Gold - Dark Brown) Code - ZW6035