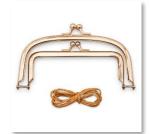

#### Kit includes:

Instruction booklet, pattern, one 1  $^{3}4$ " x 8  $^{1}4$ " (4.4 x 21 cm) rose gold metal clasp and paper string for installation.

#### Companion Hardware

Code-ZW6271

One 1 ¾" x 8 ¼" (4.4 x 21 cm) rose gold clasp. Use this refill clasp to make projects featured in the book Simply Stitched with Embroidery (#ZW2460) or design your own pattern. This is a glue-in clasp and includes paper string for easy installation.