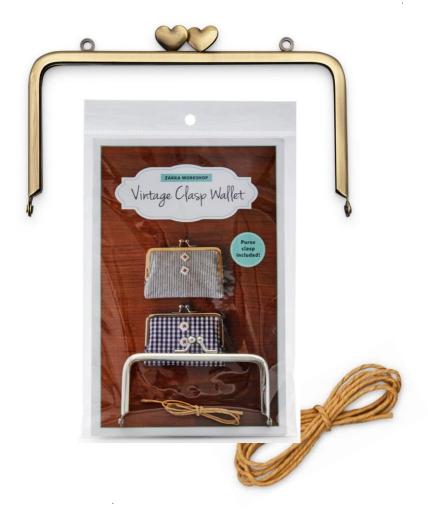

#### Vintage Clasp Wallet (Kit)

Designed by – Boutique-Sha Code-ZW6349 (Rose Gold)

These sweet pouches are so useful and versatile! The short version is perfect for storing change and other odds and ends, while the tall version makes for a great eyeglass case.

#### Finished Size:

Tall pouch: 3  $\frac{1}{2}$ " x 7" (9 x 18 cm) Short pouch: 3  $\frac{1}{2}$ " x 3  $\frac{3}{4}$ " (9 x 9.5 cm)

#### Kit includes:

Instruction booklet, pattern, one 2"x3" (5 x 7.5 cm) rose gold metal clasp and paper string for installation.

## Companion Hardware

Code-ZW6219

One 2" x 3" rose gold round purse clasp. Use this purse clasp to make projects from the book Simply Stitched with Embroidery (#ZW2460) or design your own pattern. This is a glue-in clasp and includes paper string for easy installation.