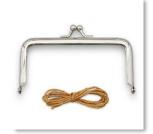

#### Kiss Clasp Sewing Box (Kit)

Designed by – Kristyne Czepuryk Code-ZW2583

# Kits Collection

This delightful sewing box is perfect for storing all your hand sewing and embroidery essentials. There's even a handy pocket for keeping pins, needles, and other small tools organized. Finished Size:  $3 \frac{1}{2}$ " (9 cm) wide x 7" (18 cm) long x 2" (5 cm) tall.

#### Kit includes:

Instruction booklet, pattern, rose gold clasp (7" x 3.5") & paper string