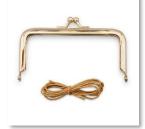

#### Companion Hardware

Code-ZW6356

One 7"  $\times$  3 ½" (18  $\times$  9 cm) rose gold clasp. Use this refill clasp for making multiples of the Kiss Clasp Sewing Box (#ZW2583) or design your own pattern. This is a glue-in clasp and includes paper string for easy installation.