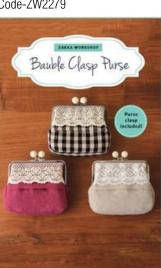

#### Bauble Clasp Purse (Kit)

Designed by – Boutique-Sha Code-ZW2279

his adorable little purse is full of special details including a stylish bauble clasp, lace trim, and secret pocket for storing valuables.

Finished Size: 5" x 4 1/4" (12.5 x 11 cm)

#### Kit Includes:

Pattern, silver metal purse clasp, and paper string for installation.

#### Companion Hardware

Code-ZW0154

This silver metal clasp is designed to be used with the Bauble Clasp Purse pattern. The clasp measures 2  $\frac{1}{4}$ " x 4  $\frac{3}{4}$ " (5.5 x 12 cm). Also includes paper string used for installation.