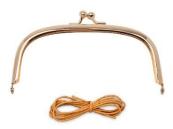

#### Companion Hardware

Code-ZW6301 or ZW6318 (silver)

One 5 1/8" x 2 1/4" (13 x 5.5 cm) rose gold double clasp. Use this refill clasp for making multiples of the Double Clasp Purse (#ZW2590) or design your own pattern. This is a glue-in clasp and includes paper string for easy installation. The outer clasp measures 5 1/8" x 2 1/4" (13 x 5.5 cm) and the inner clasp measures 4 1/2" x 1 1/2" (11.5 x 3.5 cm).