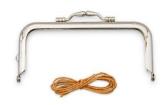

## Companion Hardware

Code-ZW0178

This silver metal clasp is designed to be used with the Retro Mini Purse pattern. The clasp measures  $2" \times 5"$  (5 x 12.5 cm). Also includes paper string used for installation.