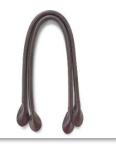

Purse Chain (Rose Gold) Length – 47" (120 cm) Code – ZW6172

Purse Chain (Yellow Gold) Length - 15" (38 cm) Code – ZW6158

Purse Chain (Yellow Gold) Length -47" (120 cm) Code – ZW6165

Bag Handles Faux Leather (Dark Brown) (25" - 63.5cm) Code - ZW0185