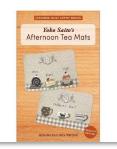

Cherry Blossom Mini Quilt (Yoko Saito Pattern) Code - ZW2071P

Bon Appetit Tote (Yoko Saito Pattern) Code - ZW2088P

Afternoon Tea (Yoko Saito Pattern) Code - ZW2095P

House Makeup Case (Zakka workshop Pattern) Code - ZW2101P