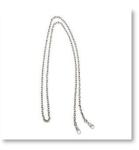

Flex Frame (Gold) 5 ½ " x 3/8 " (14x1 cm) Code - ZW6110

Purse Chain (Silver) Length - 15" (38cm) Code - ZW6134

Purse Chain (Silver) Length – 47" (120cm) Code - ZW6141

Purse Chain (Rose Gold) Length – 15" (38 cm) Code – ZW6189

Purse Chain (Rose Gold) Length – 47" (120 cm) Code – ZW6172

Purse Chain (Yellow Gold) Length - 15" (38 cm) Code – ZW6158

Purse Chain (Yellow Gold) Length -47" (120 cm) Code – ZW6165

Bag Handles Faux Leather (Dark Brown) (25" - 63.5cm) Code - ZW0185