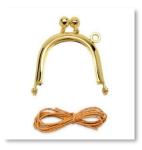

### Companion Hardware

Code-ZW6219

One 2" x 3" rose gold round purse clasp. Use this purse clasp to make projects from the book Simply Stitched with Embroidery (#ZW2460) or design your own pattern. This is a glue-in clasp and includes paper string for easy installation.