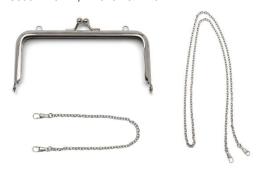

Finished Size: 7" (18 cm) wide x 4  $\frac{1}{4}$ " (16 cm) tall

Kit Includes:

Pattern, one 2  $\frac{1}{4}$ " x 4  $\frac{3}{4}$ " (5.4 x 12 cm) silver clasp and paper string and one 15" (38 cm) silver purse chain.

#### Companion Hardware

Code-ZW6127, ZW6134 & ZW6141

This silver metal clasp is designed to be used with the Snowflake Embroidery Purse pattern. The clasp measures 2  $\frac{1}{4}$ " x 4  $\frac{3}{4}$ " (5.4 x 12 cm). Also includes paper string used for installation. Use 15" or 47" silver purse chain for making multiple purses or your own design.