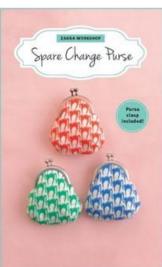

#### Spare Change Purse (Kit)

Designed by – Boutique-Sha Code-ZW2217

Showcase your favorite print fabric with this cute little pouch. Its dainty shape makes it perfect for storing little treasures.

Finished Size: 3 1/8" x 3 1/8" (8 x 8 cm)

#### Kit Includes:

Pattern, matte silver metal purse clasp, and paper string for installation.

#### Companion Hardware

Code-ZW6196 & ZW6202 (Gold)

One 1  $\frac{1}{2}$ " x 1  $\frac{1}{2}$ " rose gold teardrop purse clasp. Use this petite clasp to make projects featured in the book Simply Stitched with Embroidery or design your own pattern. This is a glue-in clasp and includes paper string for easy installation.