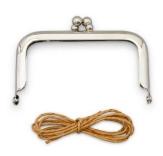

#### Companion Hardware

Code-ZW6288 or ZW0109 (Silver)

One 1  $34" \times 3 \%"$  (4.5 x 8 cm) rose gold clasp. Use this refill clasp for making multiples of the Classic Coin Purse (#ZW6332) or design your own pattern. This is a glue-in clasp and includes paper string for easy installation.

#### Companion Hardware

Code-ZW0109

This silver metal clasp is designed to be used with the Classic Coin Purse pattern. The clasp measures 1  $\frac{3}{4}$ " x 3  $\frac{1}{6}$ " (4.5 x 8 cm). Also includes paper string used for installation.