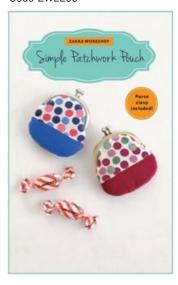

### Simple Patchwork Pouch (Kit)

Designed by – Kristyne Czepuryk Code-ZW2200

Practice your patchwork skills with this pretty pieced pouch. Combine a fun print with a coordinating solid for a playful look.

Finished Size: 2 3/4" x 3" (7 x 7.5 cm)

#### Kit Includes:

Pattern, matte silver metal purse clasp and paper string for installation.

### Companion Hardware

Code-ZW0130

This matte silver metal clasp is designed to be used with the Simple Patchwork Pouch pattern. The clasp measures 1  $\frac{1}{2}$ " x 2  $\frac{1}{2}$ " (3.5 x 6 cm). Also includes paper string used for installation.