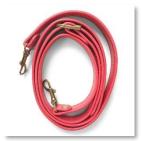

Bag Handles Faux Leather (Red) (25" - 63.5cm)Code - ZW0192

Bag Handles Faux Leather (Maroon) (25" - 63.5 cm) Code - ZW6257

Bag Handles Faux Leather (Red) (13" - 33 cm) Code - ZW6004

Loop Handles Faux Leather (Red) Code – ZW6011

Shoulder Strap Adjustable (Red) (43"-51" - 109-130 cm) Code - ZW6028

Swivel Hook+D Ring with Tabs (Gold - Dark Brown) Code - ZW6035