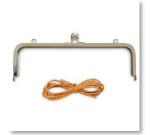

#### Kiss Clasp Sewing Box (Kit)

Designed by – Kristyne Czepuryk Code-ZW2583

# Kits Collection

This delightful sewing box is perfect for storing all your hand sewing and embroidery essentials. There's even a handy pocket for keeping pins, needles, and other small tools organized. Finished Size:  $3 \frac{1}{2}$ " (9 cm) wide x 7" (18 cm) long x 2" (5 cm) tall.

#### Kit includes:

Instruction booklet, pattern, rose gold clasp (7" x 3.5") & paper string