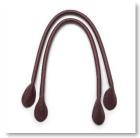

Bag Handles Faux Leather (Red) (25" - 63.5cm)Code - ZW0192

Bag Handles Faux Leather (Maroon) (25" - 63.5 cm) Code - ZW6257

Bag Handles Faux Leather (Red) (13" - 33 cm) Code - ZW6004

Loop Handles Faux Leather (Red) Code – ZW6011