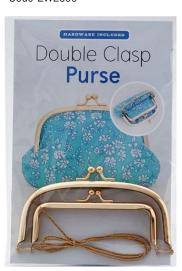

#### Double Clasp Purse (Kit)

Designed by – Kristyne Czepuryk Code-ZW2590

This retro-inspired purse features a double clasp which divides the bag into two separate sections. The smaller inner pouch is perfect for storing coins, while the larger outer pouch can hold cash, cards, and receipts.

Finished Size: 7" (18 cm) wide  $\times$  4  $\frac{1}{8}$ " (10.5 cm) tall.

#### Kit includes:

pattern, rose gold metal purse clasp, and paper string for installation.

#### Companion Hardware

Code-ZW6301 or ZW6318 (silver)

One 5 1/8" x 2 1/4" (13 x 5.5 cm) rose gold double clasp. Use this refill clasp for making multiples of the Double Clasp Purse (#ZW2590) or design your own pattern. This is a glue-in clasp and includes paper string for easy installation. The outer clasp measures 5 1/8" x 2 1/4" (13 x 5.5 cm) and the inner clasp measures 4 1/2" x 1 1/2" (11.5 x 3.5 cm).