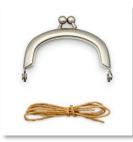

#### Kit includes:

Instruction booklet, pattern, one 2"x3" (5 x 7.5 cm) rose gold metal clasp and paper string for installation.

### Companion Hardware

Code-ZW6219

One 2" x 3" rose gold round purse clasp. Use this purse clasp to make projects from the book Simply Stitched with Embroidery (#ZW2460) or design your own pattern. This is a glue-in clasp and includes paper string for easy installation.