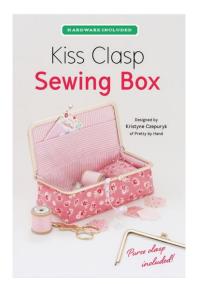

#### Kiss Clasp Sewing Box (Kit)

Designed by – Kristyne Czepuryk Code-ZW2583

# Kits Collection

This delightful sewing box is perfect for storing all your hand sewing and embroidery essentials. There's even a handy pocket for keeping pins, needles, and other small tools organized. Finished Size:  $3 \frac{1}{2}$ " (9 cm) wide x 7" (18 cm) long x 2" (5 cm) tall.

#### Kit includes:

Instruction booklet, pattern, rose gold clasp (7" x 3.5") & paper string