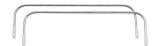

#### Kit Includes:

Pattern, one 7"  $\times$  2" (18  $\times$  5 cm) internal wire frame set and one 16" (40 cm) white zipper to make the case.

### Companion Hardware

Code-ZW6097

One set of 7"  $\times$  2" (18  $\times$  5 cm) internal wire frames. Use these refill frames for making multiples of the Wire Frame Cosmetic Case or Cute as a Button Bag.