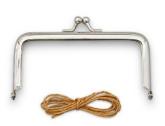

#### Companion Hardware

Code-ZW0116

This silver metal clasp is designed to be used with the Vintage Clasp Wallet pattern. The clasp measures 2  $\frac{1}{4}$ " x 4" (5.4 x 10.5 cm). Also includes paper string used for installation.

Clasp Vintage (Rose Gold) 2 ½ " x 4" (5.4x10.5 cm) Code - ZW6295

Wire Frame (Silver) 6" x 1 3/4" (15x4.5 cm) Code – ZW6325

Button Refill (Zipper Tabs) 1 1/4 " (32 mm) Code - 6264

Wire Frames 7" (18 cm) Code - ZW6097