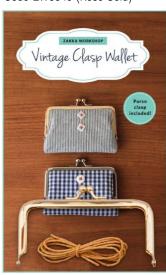

#### Vintage Clasp Wallet (Kit)

Designed by – Boutique-Sha Code-ZW6349 (Rose Gold)

These sweet pouches are so useful and versatile! The short version is perfect for storing change and other odds and ends, while the tall version makes for a great eyeglass case.

#### Finished Size:

Tall pouch: 3  $\frac{1}{2}$ " x 7" (9 x 18 cm) Short pouch: 3  $\frac{1}{2}$ " x 3  $\frac{3}{4}$ " (9 x 9.5 cm)

#### Kit includes:

Instruction booklet, pattern, one 2"x3" (5 x 7.5 cm) rose gold metal clasp and paper string for installation.