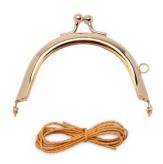

## Companion Hardware

Code-ZW6219

One 2" x 3" rose gold round purse clasp. Use this purse clasp to make projects from the book Simply Stitched with Embroidery (#ZW2460) or design your own pattern. This is a glue-in clasp and includes paper string for easy installation.