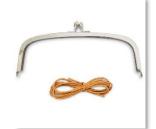

#### Companion Hardware

Code-ZW6356

One 7"  $\times$  3 ½" (18  $\times$  9 cm) rose gold clasp. Use this refill clasp for making multiples of the Kiss Clasp Sewing Box (#ZW2583) or design your own pattern. This is a glue-in clasp and includes paper string for easy installation.