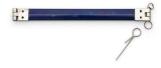

#### Kit Includes:

Pattern, one 4  $\frac{3}{4}$ " x  $\frac{3}{6}$ " (12 x 1 cm) silver flex frame to make the case.

#### Companion Hardware

Code-ZW6103

One 4  $\frac{3}{4}$ " x  $\frac{3}{8}$ " (12 x 1 cm) silver flex frame. Use this refill frame for making multiples of the Squeeze Clasp Glasses Case.