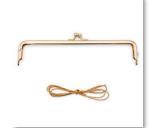

#### Kit includes :

Instruction booklet, pattern ,one 2 1/2" x 5 1/4" (6.5 x 13.5 cm) rose gold metal clasp and paper string for installation.

#### Companion Hardware

Code-ZW6226

One 2 ½" x 5 ½" rose gold oval purse clasp. Use this purse clasp to make projects from the book Simply Stitched with Embroidery (#ZW2460) or design your own pattern. This is a glue-in clasp and includes paper string for easy installation.