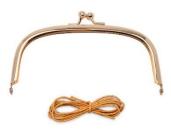

#### Companion Hardware

Code-ZW6226

One 2 ½" x 5 ½" rose gold oval purse clasp. Use this purse clasp to make projects from the book Simply Stitched with Embroidery (#ZW2460) or design your own pattern. This is a glue-in clasp and includes paper string for easy installation.