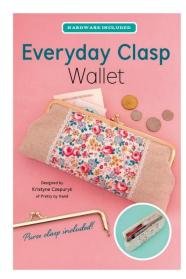

#### Everyday Clasp Wallet (Kit)

Designed by – Kristyne Czepuryk Code-ZW2637

# **Kits Collection**

Make a lovely, customized wallet with your favorite fabrics to reflect your style. This design includes eight credit card slots and a squared bottom to comfortably keep and carry all your small, personal items.

Finished Size: 9" (23 cm) wide  $\times$  3  $\frac{3}{4}$ " (9.5 cm) tall  $\times$   $\frac{3}{4}$ " (2 cm) deep

#### Kit includes:

Instruction booklet, pattern, one 1  $^{3}4$ " x 8  $^{1}4$ " (4.4 x 21 cm) rose gold metal clasp and paper string for installation.