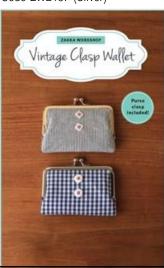

#### Vintage Clasp Wallet (Kit)

Designed by – Boutique-Sha Code-ZW2187 (Silver)

Complete with an inner pocket, this pouch is perfect for storing credit cards and gift cards. Add buttons to the outside for a special touch!

Finished Size:  $2 \frac{1}{2}$ " x 4  $\frac{1}{4}$ " (6.5 x 10.5 cm)

#### Kit Includes:

Pattern, silver metal purse clasp, and paper string for installation.

#### Companion Hardware

Code-ZW0116

This silver metal clasp is designed to be used with the Vintage Clasp Wallet pattern. The clasp measures 2  $\frac{1}{4}$ " x 4" (5.4 x 10.5 cm). Also includes paper string used for installation.