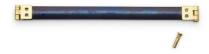

#### Kit Includes:

Pattern, one 5  $\frac{1}{2}$ " x  $\frac{3}{8}$ " (14 x 1 cm) gold flex frame needed to make the pouch.

#### Companion Hardware

Code-ZW6110

One 5  $\frac{1}{2}$ " x  $\frac{3}{6}$ " (14 x 1 cm) gold flex frame. Use this refill frame for making multiples of the Pretty Patchwork Squeeze Pouch.