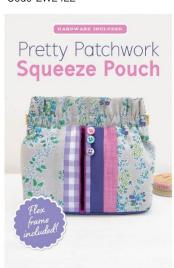

#### Pretty Patchwork Pouch (Kit)

Designed by – Boutique-Sha Code-ZW2422

This sweet little pouch is perfect for storing makeup, small valuables, or even for use as a wallet. A sturdy flex frame will keep your belongings safely stored inside, while pretty frills add a special touch.

Finished Size: 5  $\frac{1}{2}$ " wide x 5  $\frac{1}{4}$ " tall x 2" deep (14 cm wide x 13.5 cm tall x 5 cm deep)

#### Kit Includes:

Pattern, one 5  $\frac{1}{2}$ " x  $\frac{3}{8}$ " (14 x 1 cm) gold flex frame needed to make the pouch.

#### Companion Hardware

Code-ZW6110

One 5  $\frac{1}{2}$ " x  $\frac{3}{6}$ " (14 x 1 cm) gold flex frame. Use this refill frame for making multiples of the Pretty Patchwork Squeeze Pouch.