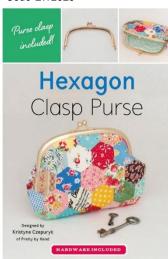

#### Hexagon Clasp Purse (Kit)

Designed by – Kristyne Czepuryk Code-ZW2620

Use English paper piecing to construct this adorable hexagon purse. This sweet clutch is the perfect size for storing cosmetics, money, and other essentials.

Finished Size: 4 3/4" x 7" (12 x 18 cm)

#### Kit includes :

Instruction booklet, pattern ,one 2 1/2" x 5 1/4" (6.5 x 13.5 cm) rose gold metal clasp and paper string for installation.