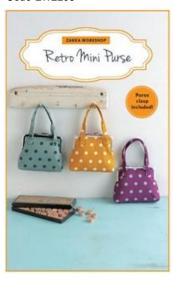

#### Retro Mini Purse (Kit)

Designed by – Boutique-Sha Code-ZW2293

This petite polka dot purse makes an excellent pouch for use inside of a larger bag, or it can be used all on its own. It's the perfect size for a little girl's first purse!

Finished Size: 5 1/4" x 4 1/2" (14 x 11.5 cm)

#### Kit Includes:

Pattern, silver metal purse clasp, and paper string for installation.

## Companion Hardware

Code-ZW0178

This silver metal clasp is designed to be used with the Retro Mini Purse pattern. The clasp measures  $2" \times 5"$  (5 x 12.5 cm). Also includes paper string used for installation.