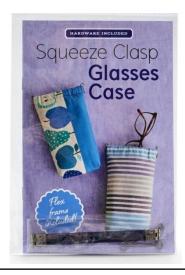

#### Squeeze Clasp Glasses Case (Kit)

Designed by – Boutique-Sha Code-ZW2439

This cleverly designed eyeglass case features a handy flex frame—simply squeeze to open the case and release to close it. The flex frame even includes special loops allowing you to attach a chain or hook the case inside a larger bag. Use thick fusible fleece to keep your glasses safely protected inside.

Finished Size:  $3 \frac{1}{2}$ " wide x 7  $\frac{3}{4}$ " long x 1  $\frac{1}{4}$ " deep (9 cm wide x 19.5 cm long x 3 cm deep)

#### Kit Includes:

Pattern, one 4  $\frac{3}{4}$ " x  $\frac{3}{6}$ " (12 x 1 cm) silver flex frame to make the case.

#### Companion Hardware

Code-ZW6103

One 4  $\frac{3}{4}$ " x  $\frac{3}{8}$ " (12 x 1 cm) silver flex frame. Use this refill frame for making multiples of the Squeeze Clasp Glasses Case.