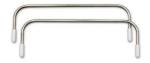

#### Companion Hardware

Code-ZW6325

One set of 6"  $\times$  1  $^{3}$ /4" (15  $\times$  4.5 cm) wire frames. Use these refill frames for making multiples of the Flying Geese Pouch (#ZW2576) or design your own pattern.