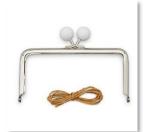

#### Kiss Clasp Sewing Box (Kit)

Designed by – Kristyne Czepuryk Code-ZW2583

# Kits Collection

This delightful sewing box is perfect for storing all your hand sewing and embroidery essentials. There's even a handy pocket for keeping pins, needles, and other small tools organized. Finished Size:  $3 \frac{1}{2}$ " (9 cm) wide x 7" (18 cm) long x 2" (5 cm) tall.

#### Kit includes:

Instruction booklet, pattern, rose gold clasp (7" x 3.5") & paper string