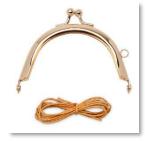

#### Companion Hardware

Code-ZW6226

One 2 ½" x 5 ½" rose gold oval purse clasp. Use this purse clasp to make projects from the book Simply Stitched with Embroidery (#ZW2460) or design your own pattern. This is a glue-in clasp and includes paper string for easy installation.