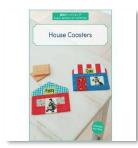

House Coasters (Zakka workshop Pattern) Code - ZW2033P

Patchwork House Pillows (Zakka workshop Pattern) Code - ZW2040P

Snowman Mini (Yoko Saito Pattern) Code - ZW2057P

Home Town (Yoko Saito Pattern) Code - ZW2064P