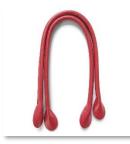

Bag Handles Faux Leather (Red) (25" - 63.5cm)Code - ZW0192

Bag Handles Faux Leather (Maroon) (25" - 63.5 cm) Code - ZW6257

Bag Handles Faux Leather (Red) (13" - 33 cm) Code - ZW6004

Loop Handles Faux Leather (Red) Code – ZW6011