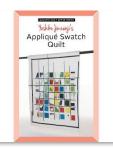

Graphic Squares Pillow/Throw (Yoshiko Jinzenji Pattern) Code - ZW2125P

Applique Swatch Quilt (Yoshiko Jinzenji Pattern) Code - ZW2132P

Modern Sampler Quilt (Yoshiko Jinzenji Pattern) Code - ZW2149P

Quilted Silhouette Pillows (Yoshika Jinzenji Pattern) Code – ZW2156