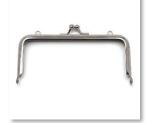

#### Kit includes:

pattern, 6" (15 cm) wire frame set, and one 12" (30 cm) zipper

Note: Mistake in the cutting directions. You will need to cut 8 squares of your sky fabric (not 4).

#### Companion Hardware

Code-ZW6325

One set of 6"  $\times$  1  $^{3}$ /4" (15  $\times$  4.5 cm) wire frames. Use these refill frames for making multiples of the Flying Geese Pouch (#ZW2576) or design your own pattern.