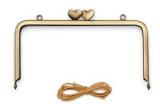

### Companion Hardware

Code-7W0123

This antique gold metal clasp is designed to be used with the Heart Clasp Purse pattern. The clasp measures 3  $\frac{1}{4}$ " x 6" (8.5 x 15 cm). Also includes paper string used for installation.

Clasp Curvy (Silver) 2 1/4 " x 7" (5.5x18 cm) Code - ZW0161

Clasp Classic (Silver) 1 3/4" x 3 1/8" (4.5x8 cm) Code – ZW0109

Clasp Vintage (Silver) 2 1/4" x 4" (5.4x10.5 cm) Code – ZW0116

Clasp Heart (Antique Gold) 3 1/4" x 6" (8.5x15 cm) Code - ZW0123