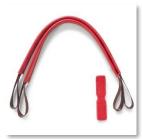

Bag Handles Faux Leather (Red) (25" - 63.5cm)Code - ZW0192

Bag Handles Faux Leather (Maroon) (25" - 63.5 cm) Code - ZW6257

Bag Handles Faux Leather (Red) (13" - 33 cm) Code - ZW6004

Loop Handles Faux Leather (Red) Code – ZW6011