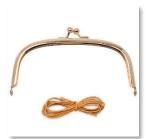

#### Kiss Clasp Sewing Box (Kit)

Designed by – Kristyne Czepuryk Code-ZW2583

#### Kit includes:

Instruction booklet, pattern, rose gold clasp (7" x 3.5") & paper string

#### Companion Hardware

Code-ZW6356

One 7"  $\times$  3 ½" (18  $\times$  9 cm) rose gold clasp. Use this refill clasp for making multiples of the Kiss Clasp Sewing Box (#ZW2583) or design your own pattern. This is a glue-in clasp and includes paper string for easy installation.