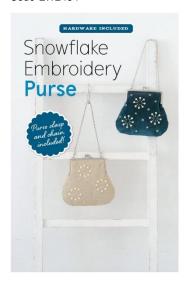

#### Snowflake Embroidery Purse (Kit)

Designed by – Boutique-Sha Code-ZW2484

## Kits Collection

This small purse features a beautiful beaded and embroidered snowflake motif bursting into life. The elegant design is created entirely of straight stitches, so it's quick and easy to make!

Finished Size: 7" (18 cm) wide x 4  $\frac{1}{4}$ " (16 cm) tall

Kit Includes:

Pattern, one 2  $\frac{1}{4}$ " x 4  $\frac{3}{4}$ " (5.4 x 12 cm) silver clasp and paper string and one 15" (38 cm) silver purse chain.

#### Companion Hardware

Code-ZW6127, ZW6134 & ZW6141

This silver metal clasp is designed to be used with the Snowflake Embroidery Purse pattern. The clasp measures 2  $\frac{1}{4}$ " x 4  $\frac{3}{4}$ " (5.4 x 12 cm). Also includes paper string used for installation. Use 15" or 47" silver purse chain for making multiple purses or your own design.