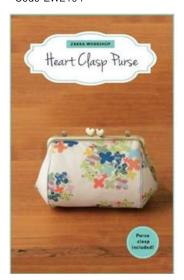

#### Heart Clasp Purse (Kit)

Designed by – Boutique-Sha Code-ZW2194

# Kits Collection

Special details, like the sweet heart-shaped clasp and decorative piping, make this purse unique. Use as a clutch, or add a leather handle to use this purse as a petite handbag.

Finished Size: 4 3/4" x 5 1/2" (12 x 14 cm)

#### Kit Includes:

included

Pattern, antique gold metal purse clasp, and paper string for installation.

Note: Fabric and fusible batting are not

### Companion Hardware

Code-7W0123

This antique gold metal clasp is designed to be used with the Heart Clasp Purse pattern. The clasp measures 3  $\frac{1}{4}$ " x 6" (8.5 x 15 cm). Also includes paper string used for installation.