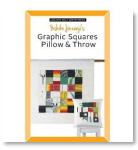

Graphic Squares Pillow/Throw (Yoshiko Jinzenji Pattern) Code - ZW2125P

Applique Swatch Quilt (Yoshiko Jinzenji Pattern) Code - ZW2132P

Modern Sampler Quilt (Yoshiko Jinzenji Pattern) Code - ZW2149P

Quilted Silhouette Pillows (Yoshika Jinzenji Pattern) Code – ZW2156