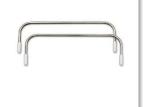

#### Flying Geese Pouch (Kit)

Designed by – Kristyne Czepuryk Code-ZW2576

Featuring a wire frame, the mouth of this pouch opens wide, making the contents easily visible at first glance. Use this adorable bag to store makeup, sewing supplies, and much more!

#### Kit includes:

pattern, 6" (15 cm) wire frame set, and one 12" (30 cm) zipper

Note: Mistake in the cutting directions. You will need to cut 8 squares of your sky fabric (not 4).

#### Companion Hardware

Code-ZW6325

One set of 6"  $\times$  1  $^{3}$ /4" (15  $\times$  4.5 cm) wire frames. Use these refill frames for making multiples of the Flying Geese Pouch (#ZW2576) or design your own pattern.