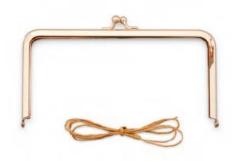

#### Companion Hardware

Code-ZW6356

One 7"  $\times$  3 ½" (18  $\times$  9 cm) rose gold clasp. Use this refill clasp for making multiples of the Kiss Clasp Sewing Box (#ZW2583) or design your own pattern. This is a glue-in clasp and includes paper string for easy installation.

# -Zakka Norkshop- Hardware Collection

Clasp (Rose Gold) 7" x 3 ½ " (18x9 cm) Code – ZW6356

Clasp Double (Rose Gold) 5 1/8 " x 2 1/4 " (13x5.5 cm) Code - ZW6301

Clasp Double (Silver) 5 1/8 " x 2 1/4 " (13x5.5 cm) Code – ZW6318