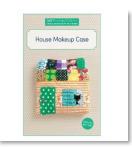

Cherry Blossom Mini Quilt (Yoko Saito Pattern) Code - ZW2071P

Bon Appetit Tote (Yoko Saito Pattern) Code - ZW2088P

Afternoon Tea (Yoko Saito Pattern) Code - ZW2095P

House Makeup Case (Zakka workshop Pattern) Code - ZW2101P