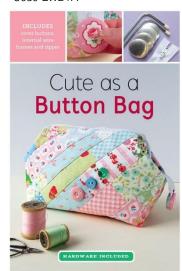

#### Cute as Button Bag (Kit)

Designed by – Boutique-Sha Code-ZW2477

It's all about the details with this bag: playful patchwork, cute covered button zipper tabs, and a handy internal wire frame that allows the mouth of the bag to open wide. This adorable carryall is perfect for storing cosmetics, sewing supplies, and more!

Finished Size: 8" wide  $\times$  6  $\frac{1}{4}$ " tall  $\times$  4  $\frac{3}{4}$ " deep (20 cm wide  $\times$  16 cm tall  $\times$  12 cm deep)

#### Kit includes:

Pattern, one 7"  $\times$  2" (18  $\times$  5 cm) internal wire frame set, one 16" (40 cm) white zipper, and four covered button sets to make the bag.