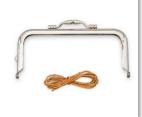

#### Kiss Clasp Sewing Box (Kit)

Designed by – Kristyne Czepuryk Code-ZW2583

#### Kit includes:

Instruction booklet, pattern, rose gold clasp (7" x 3.5") & paper string

#### Companion Hardware

Code-ZW6356

One 7"  $\times$  3 ½" (18  $\times$  9 cm) rose gold clasp. Use this refill clasp for making multiples of the Kiss Clasp Sewing Box (#ZW2583) or design your own pattern. This is a glue-in clasp and includes paper string for easy installation.