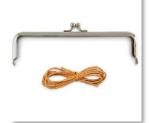

#### Kit includes:

pattern, rose gold metal purse clasp, and paper string for installation.

#### Companion Hardware

Code-ZW6301 or ZW6318 (silver)

One 5 1/8" x 2 1/4" (13 x 5.5 cm) rose gold double clasp. Use this refill clasp for making multiples of the Double Clasp Purse (#ZW2590) or design your own pattern. This is a glue-in clasp and includes paper string for easy installation. The outer clasp measures 5 1/8" x 2 1/4" (13 x 5.5 cm) and the inner clasp measures 4 1/2" x 1 1/2" (11.5 x 3.5 cm).