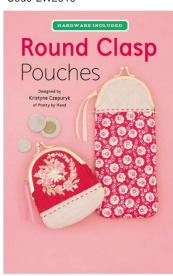

#### Round Clasp Pouch (Kit)

Designed by – Kristyne Czepuryk Code–ZW2613

These sweet pouches are so useful and versatile! The short version is perfect for storing change and other odds and ends, while the tall version makes for a great eyeglass case.

#### Finished Size:

Tall pouch:  $3 \frac{1}{2}$ " x 7" (9 x 18 cm) Short pouch:  $3 \frac{1}{2}$ " x 3  $\frac{3}{4}$ " (9 x 9.5 cm)

#### Kit includes:

Instruction booklet, pattern, one 2"x3" (5 x 7.5 cm) rose gold metal clasp and paper string for installation.