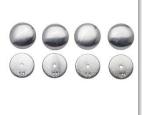

#### Cute as Button Bag (Kit)

Designed by – Boutique-Sha Code-ZW2477

It's all about the details with this bag: playful patchwork, cute covered button zipper tabs, and a handy internal wire frame that allows the mouth of the bag to open wide. This adorable carryall is perfect for storing cosmetics, sewing supplies, and more!

#### Kit includes:

Pattern, one 7"  $\times$  2" (18  $\times$  5 cm) internal wire frame set, one 16" (40 cm) white zipper, and four covered button sets to make the bag.

#### Companion Hardware

Code-ZW6097 & ZW6264 (Button)

One set of 7"  $\times$  2" (18  $\times$  5 cm) internal wire frames. Use these refill frames for making multiples of the Wire Frame Cosmetic Case or Cute as a Button Bag.