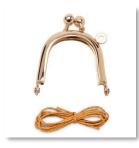

#### Companion Hardware

Code-ZW6356

One 7"  $\times$  3 ½" (18  $\times$  9 cm) rose gold clasp. Use this refill clasp for making multiples of the Kiss Clasp Sewing Box (#ZW2583) or design your own pattern. This is a glue-in clasp and includes paper string for easy installation.