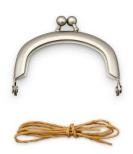

# -Zakka Norkshop- Hardware Collection

Clasp (Rose Gold) 7" x 3 ½ " (18x9 cm) Code – ZW6356

Clasp Double (Rose Gold) 5 1/8 " x 2 1/4 " (13x5.5 cm) Code - ZW6301

Clasp Double (Silver) 5 1/8 " x 2 1/4 " (13x5.5 cm) Code – ZW6318