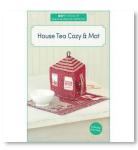

# Zakka Workshop- Patterns Collection

Patchwork House Pouch (Zakka workshop Pattern) Code - ZW2002P

House Basket (Zakka workshop Pattern) Code - ZW2019P

House Tea Cozy & Mat (Zakka workshop Pattern) Code - ZW2026P