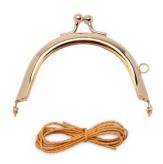

### Companion Hardware

Code-ZW6219

One 2" x 3" rose gold round purse clasp. Use this purse clasp to make projects from the book Simply Stitched with Embroidery (#ZW2460) or design your own pattern. This is a glue-in clasp and includes paper string for easy installation.