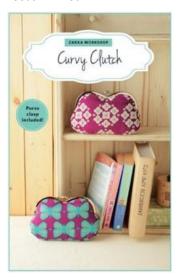

#### Curvy Clutch (Kit)

Designed by – Boutique-Sha Code-ZW2286

# **Kits Collection**

This uniquely shaped clutch makes a great evening bag or eyeglass case. The elegantly curved metal clasp creates a beautifully finished bag.

Finished Size: 8" x 4 3/4" (20.5 x 12 cm)

#### Kit Includes:

Pattern, silver metal clasp and paper string for installation.

#### Companion Hardware

Code-ZW0161

This silver metal clasp is designed to be used with the Curvy Clutch pattern. The clasp measures 2  $\frac{1}{4}$ " x 7" (5.5 x 18 cm). Also includes paper string used for installation.