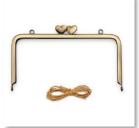

#### Kit includes:

Instruction booklet, pattern, rose gold clasp (7" x 3.5") & paper string

#### Companion Hardware

Code-ZW6356

One 7"  $\times$  3 ½" (18  $\times$  9 cm) rose gold clasp. Use this refill clasp for making multiples of the Kiss Clasp Sewing Box (#ZW2583) or design your own pattern. This is a glue-in clasp and includes paper string for easy installation.