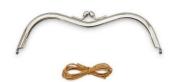

#### Companion Hardware

Code-ZW0161

This silver metal clasp is designed to be used with the Curvy Clutch pattern. The clasp measures 2  $\frac{1}{4}$ " x 7" (5.5 x 18 cm). Also includes paper string used for installation.