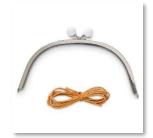

#### Curvy Clutch (Kit)

Designed by – Boutique-Sha Code-ZW2286

# **Kits Collection**

This uniquely shaped clutch makes a great evening bag or eyeglass case. The elegantly curved metal clasp creates a beautifully finished bag.

Finished Size: 8" x 4 3/4" (20.5 x 12 cm)

#### Kit Includes:

Pattern, silver metal clasp and paper string for installation.

#### Companion Hardware

Code-ZW0161

This silver metal clasp is designed to be used with the Curvy Clutch pattern. The clasp measures 2  $\frac{1}{4}$ " x 7" (5.5 x 18 cm). Also includes paper string used for installation.